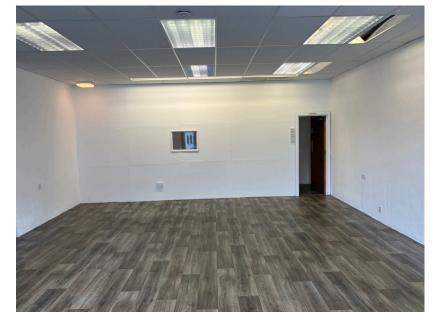

#### **ACCOMMODATION**

The premises are arranged over ground floor only and comprise the following approximate areas and dimensions:

 Gross Frontage:
 22 ft 0 in (6.7 m)

 Return Frontage:
 18 ft 6 in (5.64 m)

 Internal Width:
 19.7 ft 11 in (5.97 m)

 Shop Depth:
 38 ft 6 in (11.73 m)

Net Internal Area: 733 sq ft (68.1 sq m)

Plus WC.

To the rear of the property is a lock up garage which is available at £500.00 per annum.