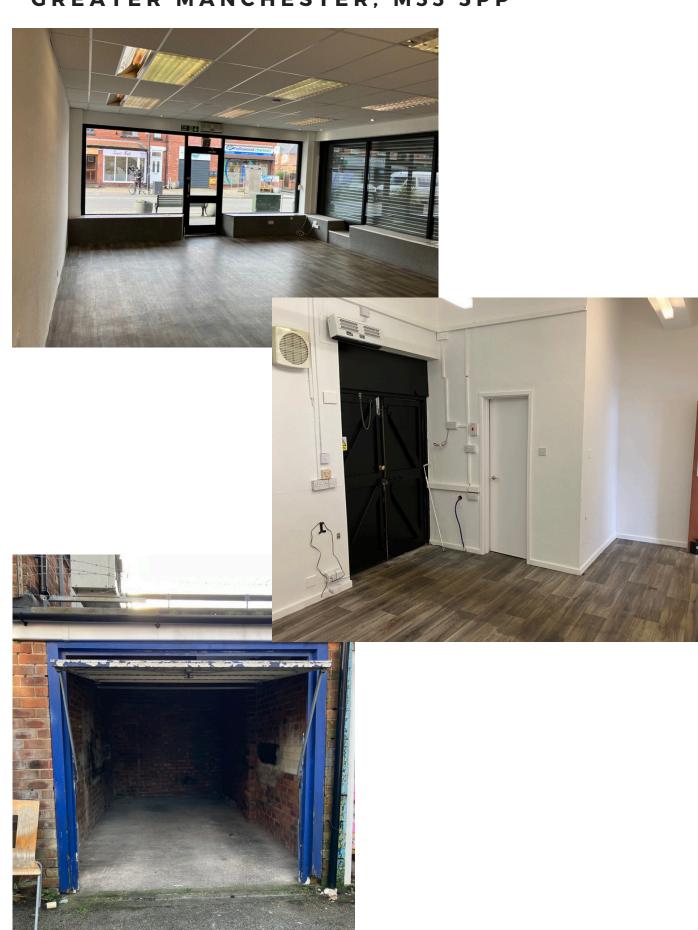

#### **ACCOMMODATION**

The premises are arranged over ground floor only and comprise the following approximate areas and dimensions:

 Gross Frontage:
 22 ft 0 in (6.7 m)

 Return Frontage:
 18 ft 6 in (5.64 m)

 Internal Width:
 19.7 ft 11 in (5.97 m)

 Shop Depth:
 38 ft 6 in (11.73 m)

Net Internal Area: 733 sq ft (68.1 sq m)

Plus WC.

To the rear of the property is a lock up garage which is available at £500.00 per annum.