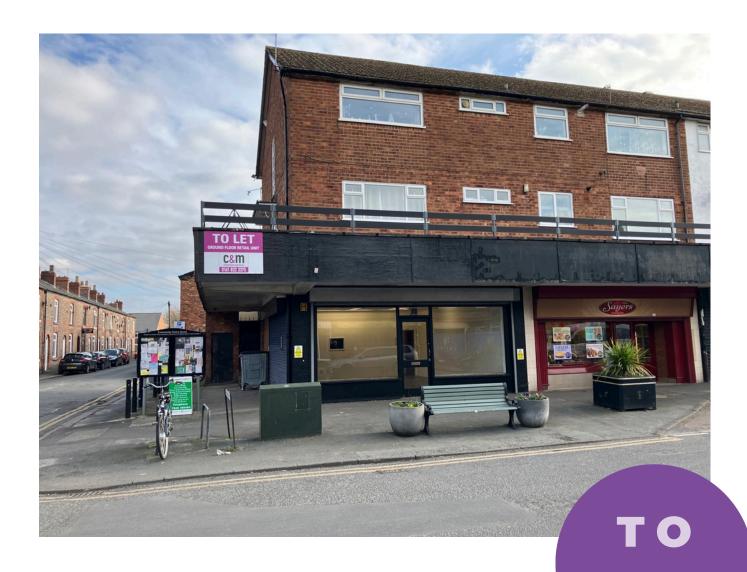

#### **GROUND FLOOR RETAIL UNIT TO LET**

22 GREEN LANE, ASHTON-ON-MERSEY, GREATER MANCHESTER, M33 5PP

- Prominent corner location in busy retail parade.
- 733 sq ft (68.1 sq m) Net Internal Area.

#### DESCRIPTION

Ashton-on-Mersey is an affluent village situated approximately 6 miles south of Manchester City Centre.

The premises comprise a corner shop unit forming part of a parade where other retailers nearby include Coop. Tesco Express and Sayers as well as numerous independent retailers.