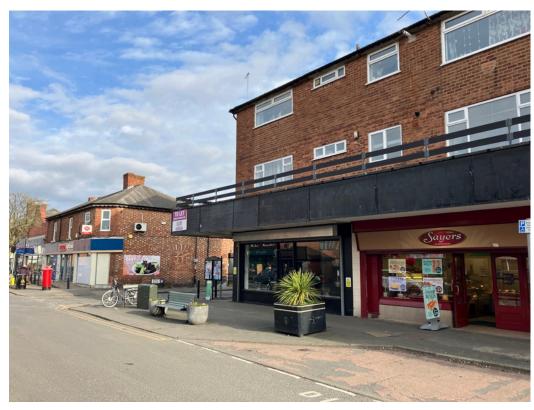

#### **GROUND FLOOR RETAIL UNIT TO LET**

22 GREEN LANE, ASHTON-ON-MERSEY, GREATER MANCHESTER, M33 5PP

- Prominent corner location in busy retail parade.
- 733 sq ft (68.1 sq m) Net Internal Area.

#### DESCRIPTION

Ashton-on-Mersey is an affluent village situated approximately 6 miles south of Manchester City Centre.

The premises comprise a corner shop unit forming part of a parade where other retailers nearby include Coop. Tesco Express and Sayers as well as numerous independent retailers.

Customer car parking is available immediately to the front of the property.

The property benefits from a shared rear service yard.