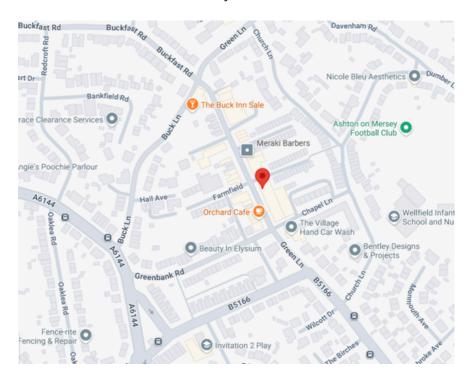

#### DESCRIPTION

Ashton-on-Mersey is an affluent village situated approximately 6 miles south of Manchester City Centre.

The premises comprise a corner shop unit forming part of a parade where other retailers nearby include Coop. Tesco Express and Sayers as well as numerous independent retailers.

Customer car parking is available immediately to the front of the property.

The property benefits from a shared rear service yard.