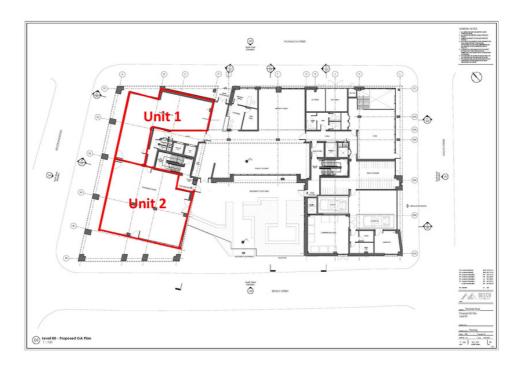

### CGi for Unit 1:

### **ACCOMMODATION**

The development incorporates two ground floor retail units as follows:

Unit 1: 1,212 sq ft (113 sq m) net internal area.

Unit 2: 1,808 sq ft (168 sq m) net internal area - UNDER OFFER