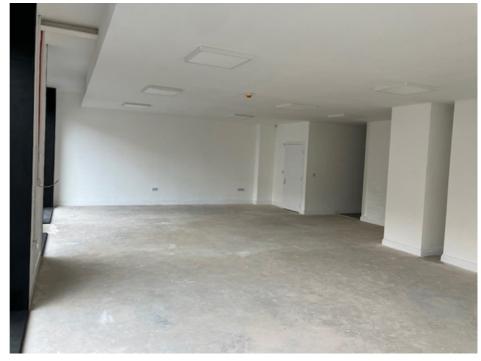

The units form part of a new build development comprising three ground floor retail units with residential apartments above.

### ACCOMMODATION

The retail units are arranged on ground floor only and have the following floor areas and dimensions:

Internal Width: Shop Depth: Gross Internal Area: Including WC/Kitchenette **391 Palatine Road:** 20 ft 0 in (6.1 m) 35 ft 2 in (10.71 m) 703 sq ft (65.3 sq m **391A Palatine Road:** 20 ft 5 in (6.22 m) 35 ft 2 in (10.71 m) 717 sq ft (66.6 sq m)