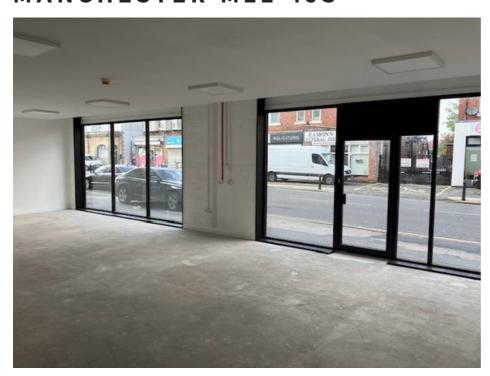

### ACCOMMODATION

The retail units are arranged on ground floor only and have the following floor areas and dimensions:

Internal Width: Shop Depth: Gross Internal Area: Including WC/Kitchenette **391 Palatine Road:** 20 ft 0 in (6.1 m) 35 ft 2 in (10.71 m) 703 sq ft (65.3 sq m **391A Palatine Road:** 20 ft 5 in (6.22 m) 35 ft 2 in (10.71 m) 717 sq ft (66.6 sq m)

#### **EPC**

An EPC rating will be provided on completion of the landlords works.