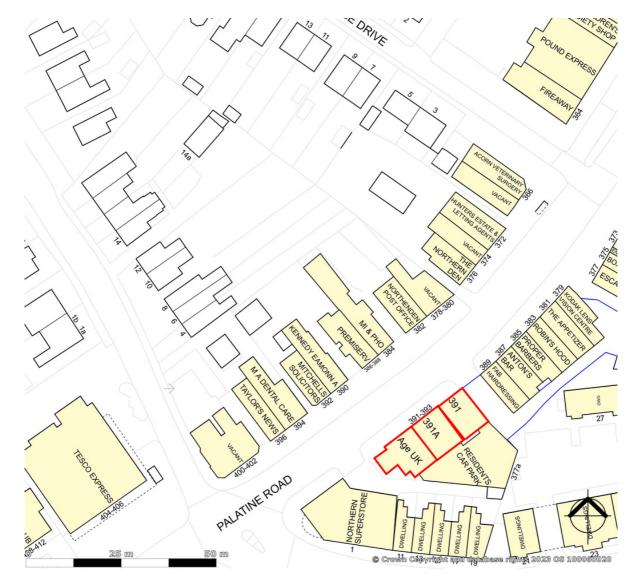

#### DESCRIPTION

Northenden is a busy Manchester suburb situated approximately 6 miles south of the city centre.

Palatine Road forms the principal arterial route through Northenden where occupiers include Tesco, Costa Coffee and Coop,

### ACCOMMODATION

The retail units are arranged on ground floor only and have the following floor areas and dimensions:

Internal Width: Shop Depth: Gross Internal Area: Including WC/Kitchenette **391 Palatine Road:** 20 ft 0 in (6.1 m) 35 ft 2 in (10.71 m) 703 sq ft (65.3 sq m **391A Palatine Road:** 20 ft 5 in (6.22 m) 35 ft 2 in (10.71 m) 717 sq ft (66.6 sq m)