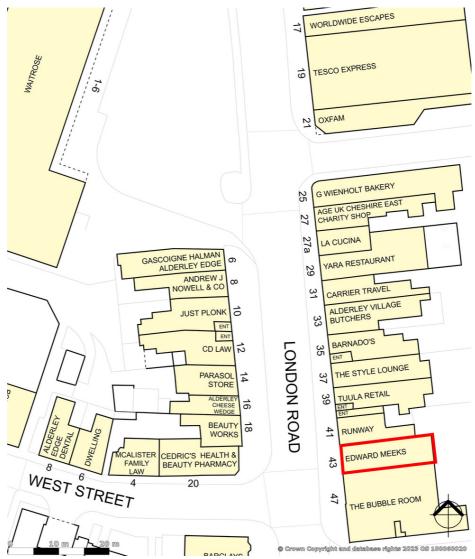

### LOCATION

Alderley Edge is a wealthy Cheshire suburb, approximately 14 miles south of Manchester City Centre and approximately 2 miles from Wilmslow Town Centre.

Retailers in Alderley Edge Village include Waitrose, Tesco Express, Costa Coffee and numerous independent retailers and boutiques.