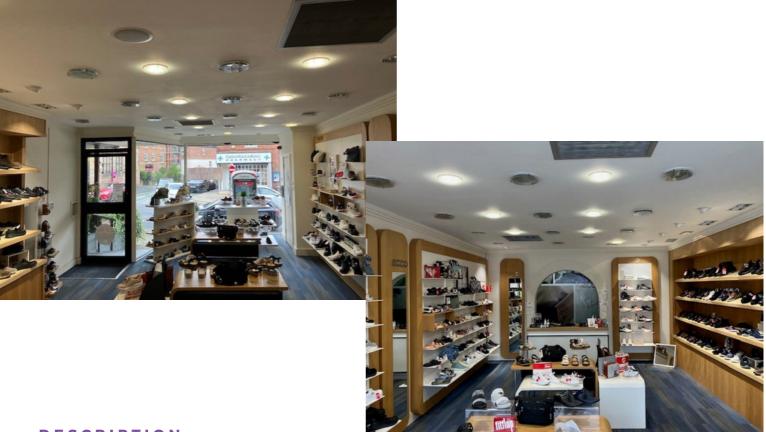

### **DESCRIPTION**

The premises are based on the ground floor only with a rear storage area and rear service doors to a service area.

There is on-street car parking immediately to the front of the premises, and the tenant will be allocated one car park space in the rear service yard/car park.

### FLOOR DIMENSIONS AND AREAS

Gross frontage: 16 ft (4.9 m)
Internal width: 15 ft 9 (4.8 m)
Sales area: 421 sqft (39.1 sqm)
Rear storage area/kitchen: 614 sqft (57 sqm)

plus WC