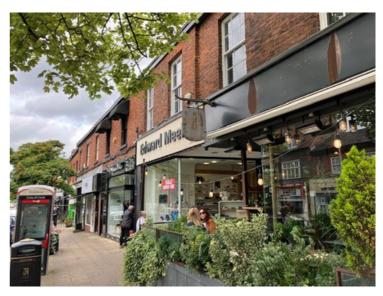

### **DESCRIPTION**

The premises are based on the ground floor only with a rear storage area and rear service doors to a service area.

There is on-street car parking immediately to the front of the premises, and the tenant will be allocated one car park space in the rear service yard/car park.

### FLOOR DIMENSIONS AND AREAS

Gross frontage: 16 ft (4.9 m)
Internal width: 15 ft 9 (4.8 m)
Sales area: 421 sqft (39.1 sqm)
Rear storage area/kitchen: 614 sqft (57 sqm)

plus WC