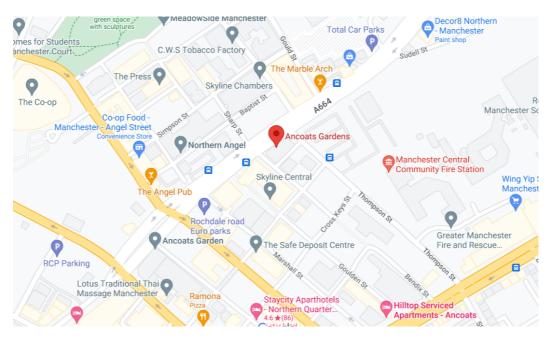

### ANCOATS GARDENS, ROCHDALE ROAD, MANCHESTER, M4 4JR

• Highly prominent gateway location.

Large frontage to Rochdale Road, with return frontage to Thompson Street.

Brand new high spec development.

Rent of £25,000 pa and £35,000 pa, respectively.

#### SITUATION

The property occupies the ground floor of a new-built residential block that sits at the corner of Rochdale Road and Thompson Street.

The area has seen huge growth in residential developments and occupation and the scheme is located on the edge of the burgeoning Ancoats and Northern Quarter districts of Manchester City Centre.