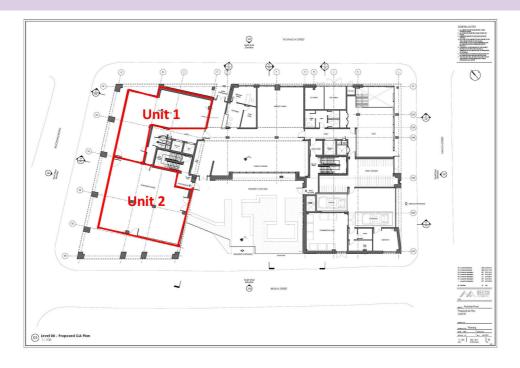

#### ACCOMMODATION

The development is to incorporate two ground floor retail units as follows:

Unit 1: 1,212 sq ft (113 sq m) net internal area. Unit 2: 1,808 sq ft (168 sq m) net internal area.

#### **RENTS**

Unit 1: £25,000 per annum (plus VAT).

Unit 2: £35,000 per annum (plus VAT).