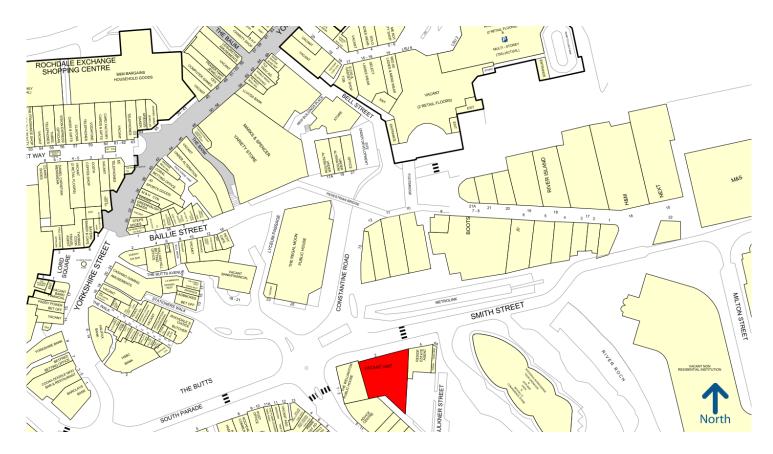

#### LOCATION

Rochdale is a market town located approximately 13 miles north east of Manchester city centre.

The premises are situated immediately adjacent to the town's transport interchange and directly opposite the new 200,000 sq ft Riverside retail and leisure scheme, anchored by a 50,000 sq ft Marks & Spencer department store.