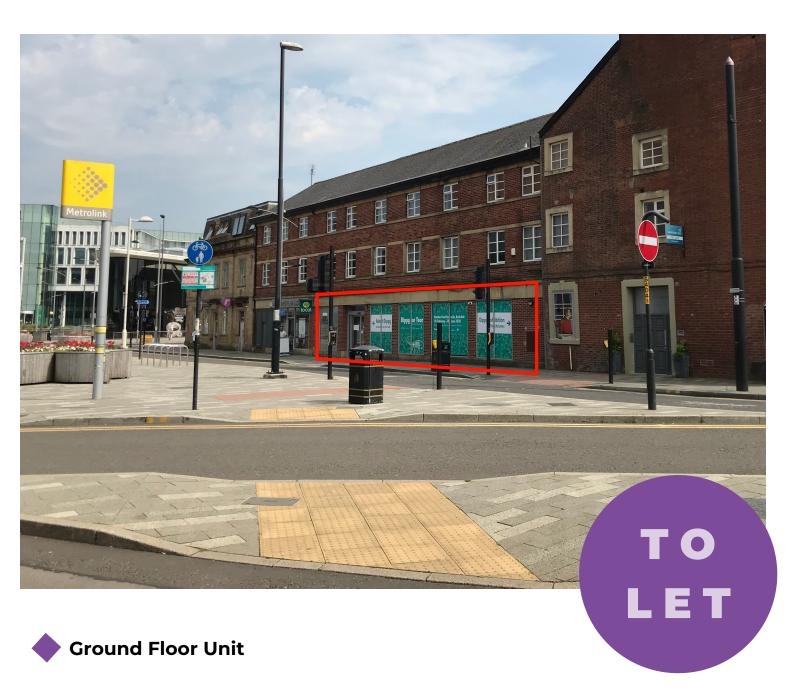

### SUBSTANTIAL INCENTIVES AVAILABLE

2 SMITH STREET, ROCHDALE, OL16 1TU

- **▲** Directly opposite the New 200,000 sq ft Riverside Shopping Centre
- To Let by way of Assignment/Sublease
- Rent of £51,012 per annum

#### LOCATION

Rochdale is a market town located approximately 13 miles north east of Manchester city centre.

The premises are situated immediately adjacent to the town's transport interchange and directly opposite the new 200,000 sq ft Riverside retail and leisure scheme, anchored by a 50,000 sq ft Marks & Spencer department store.