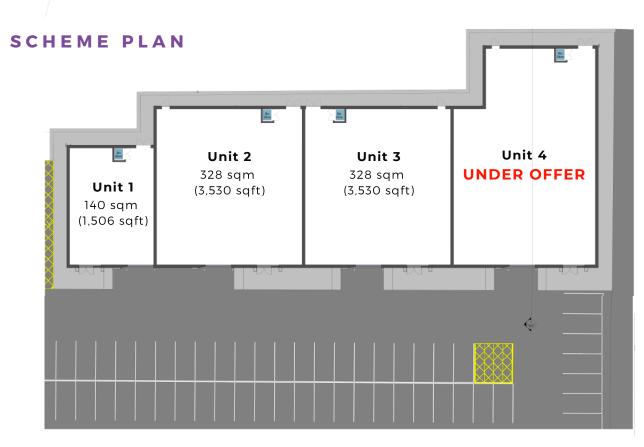

### **DESCRIPTION**

The development is to comprise 4 trade counter units totalling approximately 13,000 sqft (1,212 sqm) and benefits from over 240 shared car parking spaces.

The unit will be constructed on a steel portal frame to a height of 8.4 metres.

Unit 1 1,506 sqftUnit 2 3,530 sqftUnit 3 3,530 sqft

Unit 4 4,475 sqft UNDER OFFER