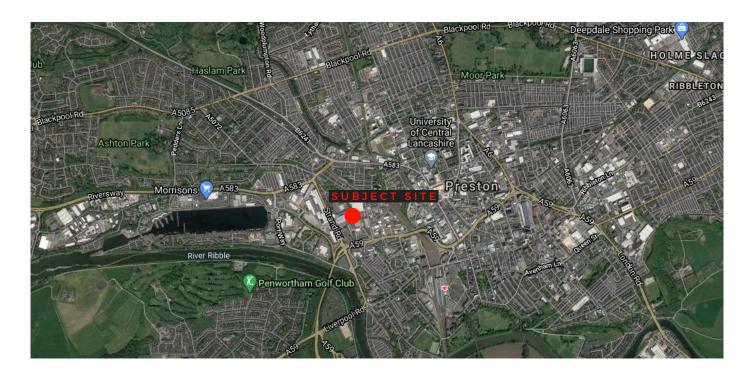

## LOCATION

The site is situated immediately to the rear of Total Fitness which fronts Strand Road (A5072) on the west side of Preston City Centre.

In excess of 20,000 vehicles pass along Strand Road every day.