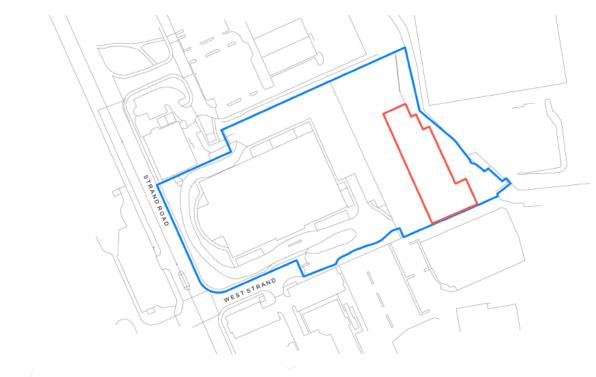

n these particulars as to this property are to be relied on as statements of representations of fact. Any intending purchasers of lessees must satisfy themselves by inspection or otherwise as to the correctness of each of the statements contained in these particulars. Unless otherwise stated, all prices, rents and other charges are quoted exclusive of Value Added Tax (VAT). Any intending purchasers or tenants must satisfy themselves independently as to the incidence of VAT in respect of any transaction. The vendors or lessors do not make or give, and neither Cheetham & Mortimer Limited nor any person in their employment has any authority to make or give any representation or warranty whatever in relation to this property.

# cheetham&mortimer

# STRAND ROAD, PRESTON, PRI 8UY

# SITE PLAN





# cheetham&mortimer

# STRAND ROAD, PRESTON, PRI 8UY



### RENT

£10.00 per sqft.

are not represented.

#### RATEABLE VALUE

The premises are not yet assessed for rating purposes.

# CODE FOR LEASING BUSINESS PREMISES

Please be aware of the RICS Code for Leasing Business Premises which can be found on www.rics.org/globalassets/code-for-leasing\_psversion\_feb-2020.pdf We recommend you obtain professional advice if you

### **LEGAL COSTS**

Each Party is to be responsible for their own legal costs.

#### TIMING

It is anticipated that units will be available for occupation by June 2022.

#### **FURTHER INFORMATION**

Contact: Stephen Perrett Mobile: 07836 339 350

Email: sperrett@cheetham-mortimer.com

SUBJECT TO CONTRACT

**JUNE 2021** 



WWW.CHEETHAM-MORTIMER.COM