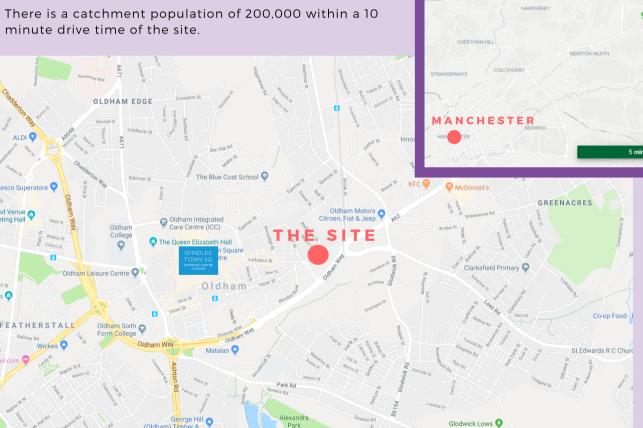

The site is situated 0.4 miles from The Spindles Town Square Shopping Centre adjacent to the Oldham Mumps which provides direct links to Manchester City Centre and Rochdale.

minute drive time of the site.