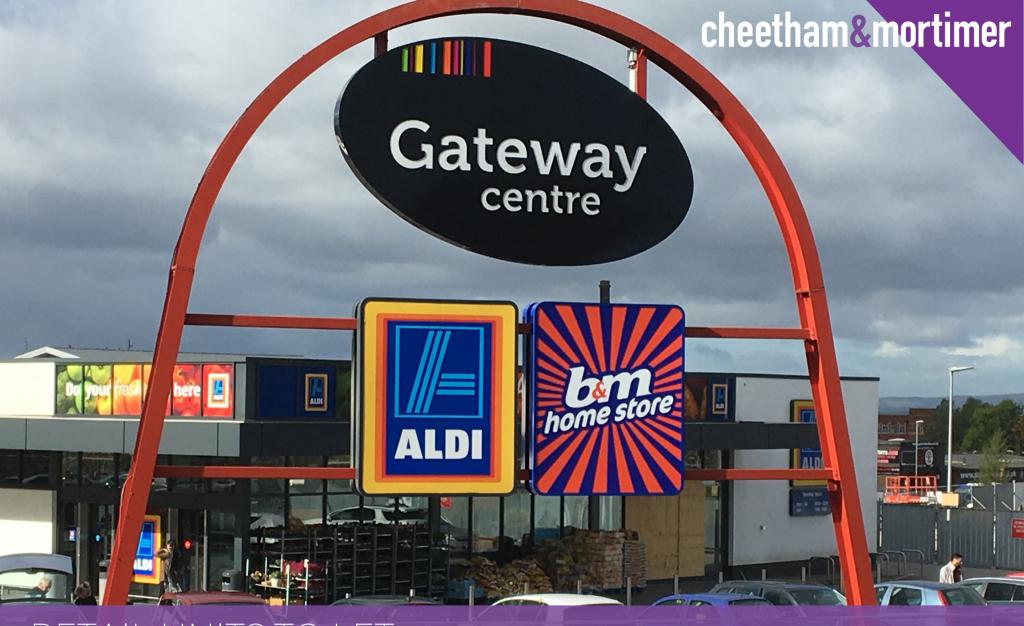

## **SITUATION & DESCRIPTION**

The Gateway Centre is a retail park totalling 70,000 sq ft of new and proposed retail accommodation together with 259 car parking spaces.

The site is situated fronting Chadderton Way (A627), approximately 0.75 miles north west of the town centre, opposite Tesco Extra and close to B&Q Warehouse.

The first phases of the development have completed, with both Aldi and B&M Stores trading.