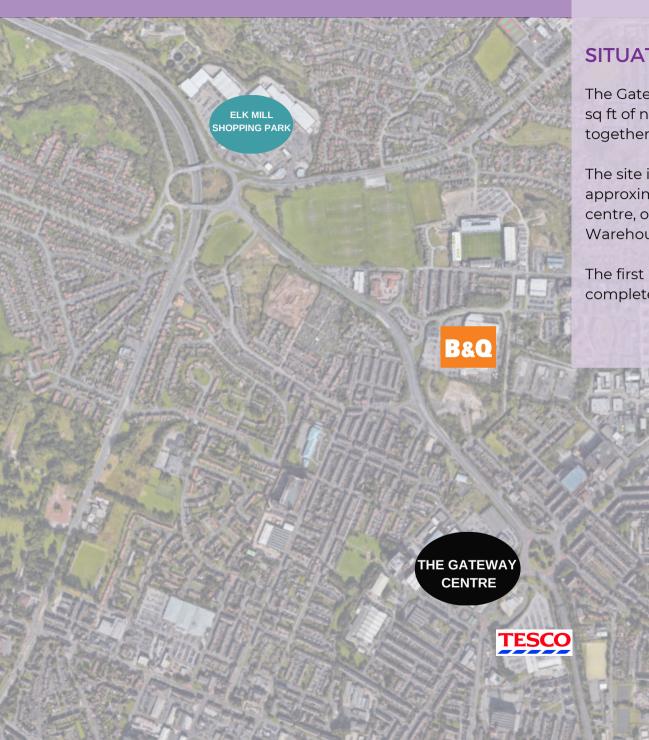

## **SITUATION & DESCRIPTION**

The Gateway Centre is a retail park totalling 70,000 sq ft of new and proposed retail accommodation together with 259 car parking spaces.

The site is situated fronting Chadderton Way (A627), approximately 0.75 miles north west of the town centre, opposite Tesco Extra and close to B&Q Warehouse.