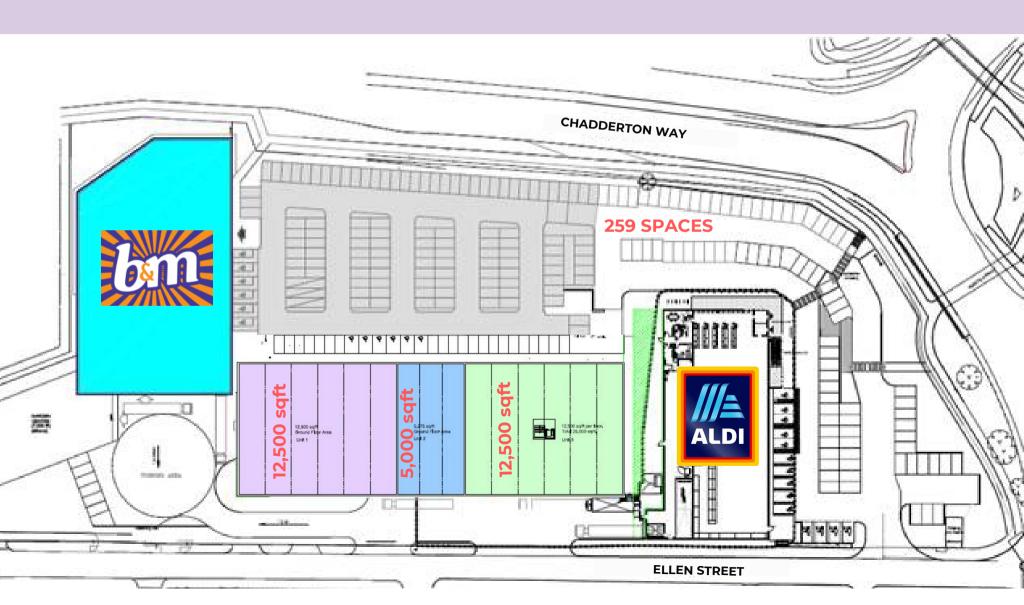

## **SITUATION & DESCRIPTION**

The Gateway Centre is a retail park totalling 70,000 sq ft of new and proposed retail accommodation together with 259 car parking spaces.

The site is situated fronting Chadderton Way (A627), approximately 0.75 miles north west of the town centre, opposite Tesco Extra and close to B&Q Warehouse.

#### PLANNING

Planning consent has been granted for the next phase of the scheme, which will comprise 30,000 sq ft (2,787 s m) of non-food retail warehouses, which can be divided into units ranging from 5,000 sq ft (465 sq m).