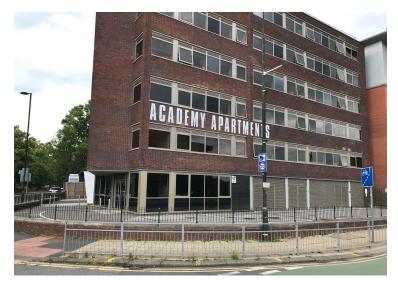

#### SITUATION

The property occupies a highly prominent location on the corner of Warwick Road and Talbot Road directly opposite UA92 University, diagonally opposite Old Trafford Cricket Ground, and alongside Trafford Town Hall.

#### **ACCOMMODATION**

Ground floor net internal area 1,190 sqft (111 sqm)

There are 20 on-site car parking spaces.