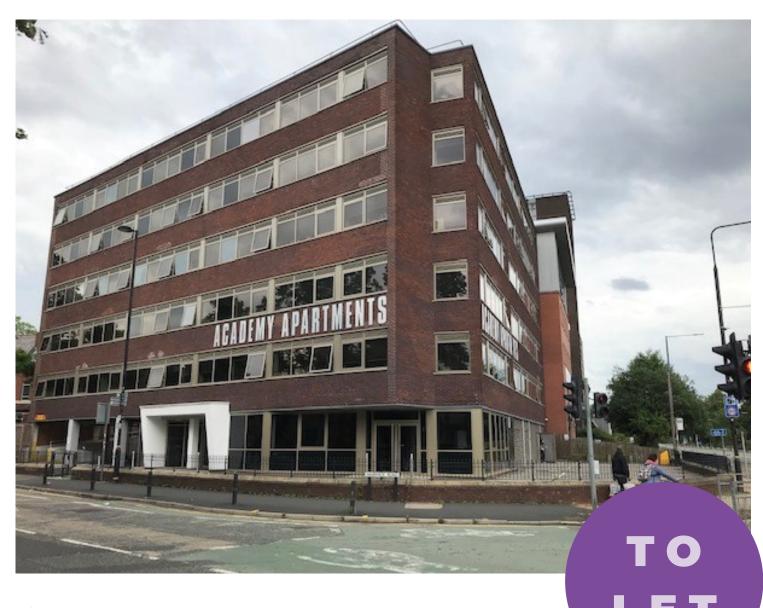

# GROUND FLOOR CORNER RETAIL UNIT - 1,190 SQFT (111 SQM) - UNDER OFFER

ACADEMY APARTMENTS, 17 WARWICK ROAD, OLD TRAFFORD, MANCHESTER, M16 OUH

- Highly Prominent Gateway Location
- Opposite University Academy 92 and Old Trafford
  Cricket Ground
- Rent of £25,000 per annum

#### SITUATION

The property occupies a highly prominent location on the corner of Warwick Road and Talbot Road directly opposite UA92 University, diagonally opposite Old Trafford Cricket Ground, and alongside Trafford Town Hall.