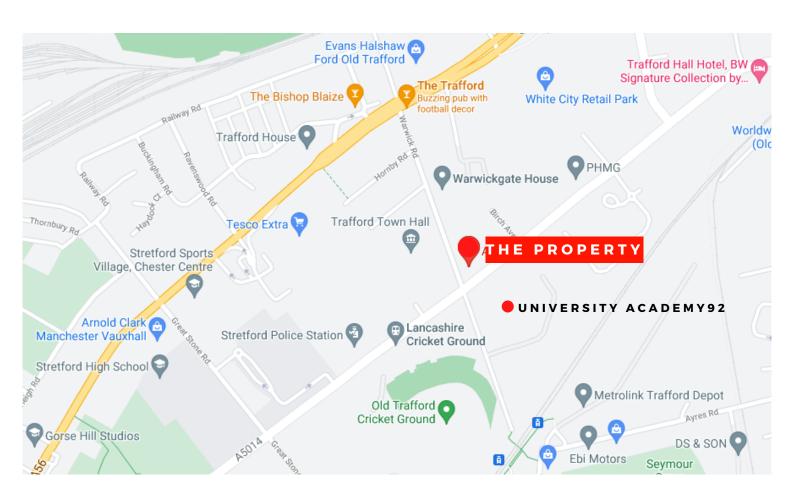

#### SITUATION

The property occupies a highly prominent location on the corner of Warwick Road and Talbot Road directly opposite UA92 University, diagonally opposite Old Trafford Cricket Ground, and alongside Trafford Town Hall.

The Old Trafford Metro-link stop is located 200 metres from the subject property, There is therefore a large amount of vehicular and foot traffic passing the site.