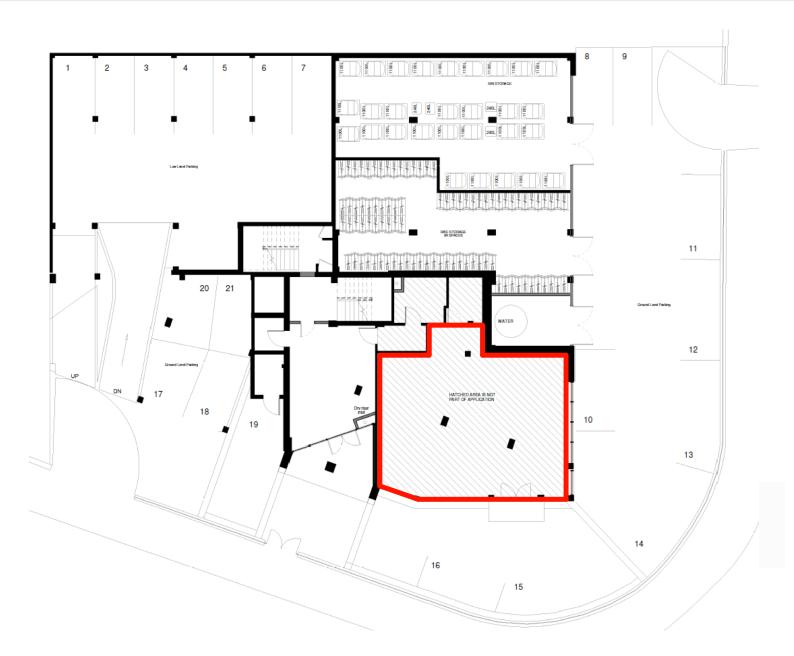

#### **ACCOMMODATION**

Ground floor net internal area 1,190 sqft (111 sqm)

There are 20 on-site car parking spaces.