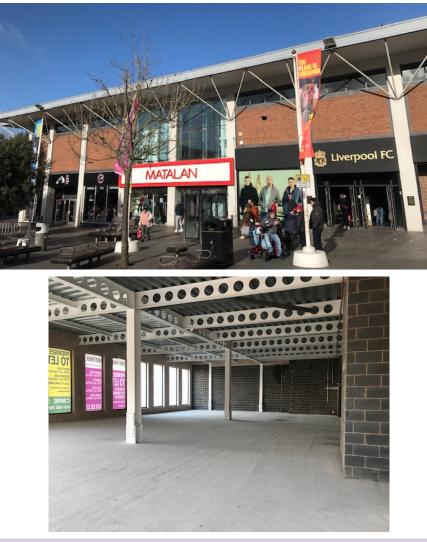

Other occupiers within the immediate vicinity include Matalan, Marks & Spencer, Liverpool FC, as well as a variety of food and beverage operations.

#### ACCOMMODATION

The new development provides quality, modern retail/restaurant/office accommodation arranged over ground, basement, first, second and third floors providing the following approximate areas and dimensions: