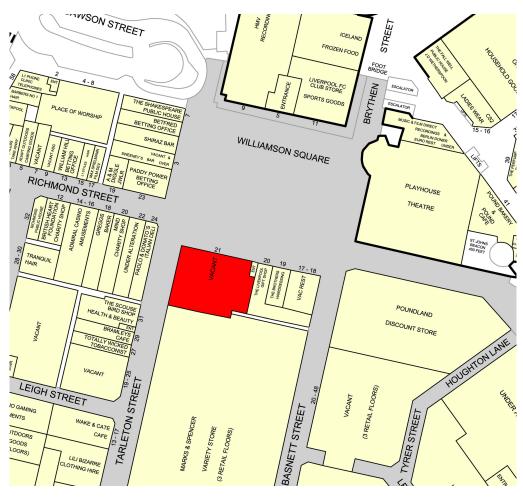

#### LOCATION

The premises occupy an extremely prominent location fronting Williamson Square with a return frontage onto Tarleton Street, a busy thoroughfare linking Liverpool's principal bus terminal to Church Street and the Liverpool One Shopping Centre. Williamson Square forms one of the entrances to St John's Shopping Centre and is overlooked by the Liverpool Playhouse.

Other occupiers within the immediate vicinity include Matalan, Marks & Spencer, Liverpool FC, as well as a variety of food and beverage operations.