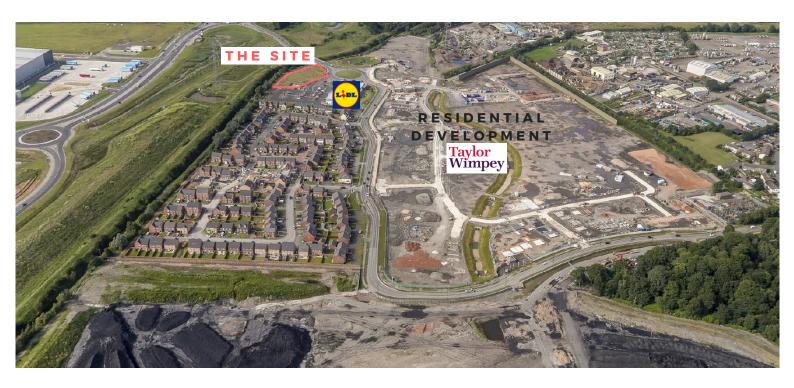

### **LOCATION & DESCRIPTION**

The new retail development is situated on the edge of Rossington approximately 3 miles south of Doncaster, with easy access from J3 M18, via the Great Yorkshire Way. There is a resident population of 99,000 within a 10 minute drive (Source: StorePointGeo).

The development comprises a new Lidl food store together with the adjacent proposed retail terrace extending to 6,100 sq ft (567 sq m), plus 40 car parking spaces.

Pheasant Hill Park, opposite the site, has outline planning permission for 1,200 new homes, of which 521 are either in build or completed. The planning permission includes other uses such as an hotel, restaurant, petrol filling station, community building and a school.