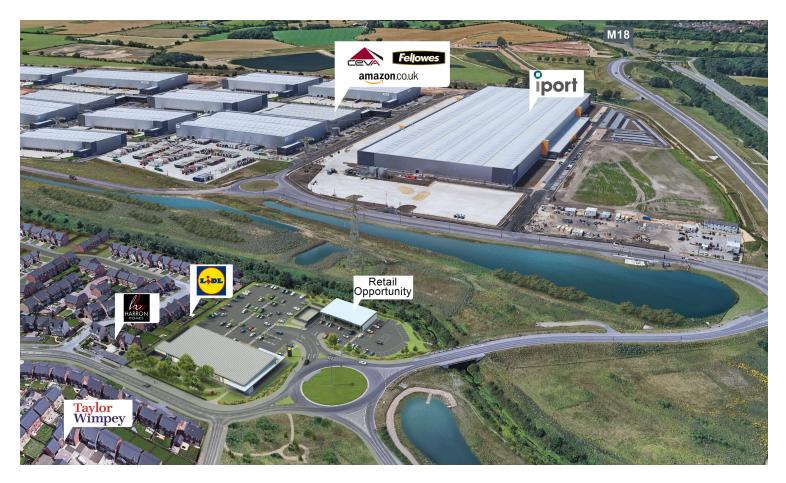

### **LOCATION & DESCRIPTION**

The new retail development is situated on the edge of Rossington approximately 3 miles south of Doncaster, with easy access from J3 M18, via the Great Yorkshire Way. There is a resident population of 99,000 within a 10 minute drive (Source: StorePointGeo).

The development comprises a new Lidl food store together with the adjacent proposed retail terrace extending to 6,100 sq ft (567 sq m), plus 40 car parking spaces.

Pheasant Hill Park, opposite the site, has outline planning permission for 1,200 new homes, of which 521 are either in build or completed. The planning permission includes other uses such as an hotel, restaurant, petrol filling station, community building and a school.