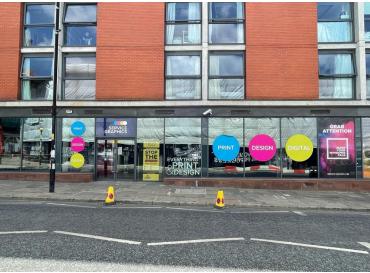

#### **ACCOMMODATION**

The unit provides regular rectangular accommodation extending to **5,047 sqft (469 sqm)**, including its own WC's facilities.

The premises will suit a variety of uses including retail, offices and restaurant use.