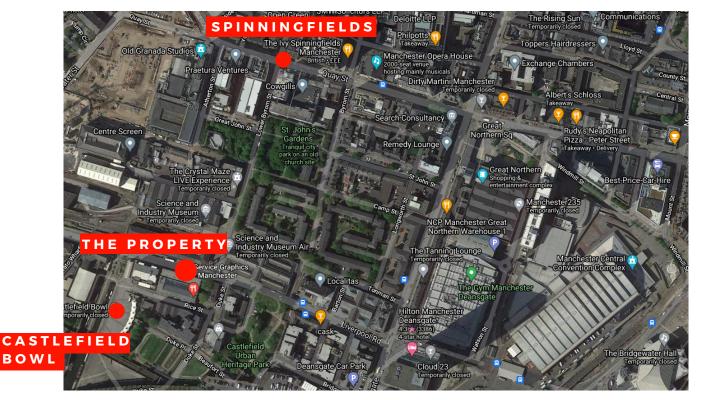

### DESCRIPTION

Vicus Building fronts Liverpool Road directly opposite the Museum of Science and Industry (MOSI). To the rear is Castlefield Bowl events space. The location is within 5 minutes walk of the numerous residential developments along Bridgewater Canal and Manchester Spinningfields.

The subject unit is positioned mid-terrace in Vicus Buildings between Akbars Balti and Rump N Ribs restaurants with Sapporo Teppanyaki restaurant occupying the adjoining building.