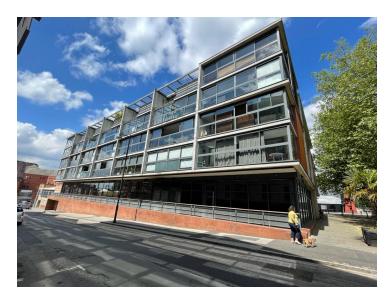

### DESCRIPTION

Vicus Building fronts Liverpool Road directly opposite the Museum of Science and Industry (MOSI). To the rear is Castlefield Bowl events space. The location is within 5 minutes walk of the numerous residential developments along Bridgewater Canal and Manchester Spinningfields.

#### **ACCOMMODATION**

The unit provides regular rectangular accommodation extending to **5,047 sqft (469 sqm)**, including its own WC's facilities.

The premises will suit a variety of uses including retail, offices and restaurant use.