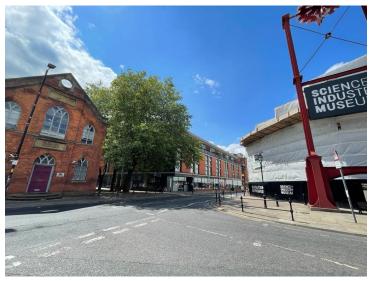

### DESCRIPTION

Vicus Building fronts Liverpool Road directly opposite the Museum of Science and Industry (MOSI). To the rear is Castlefield Bowl events space. The location is within 5 minutes walk of the numerous residential developments along Bridgewater Canal and Manchester Spinningfields.