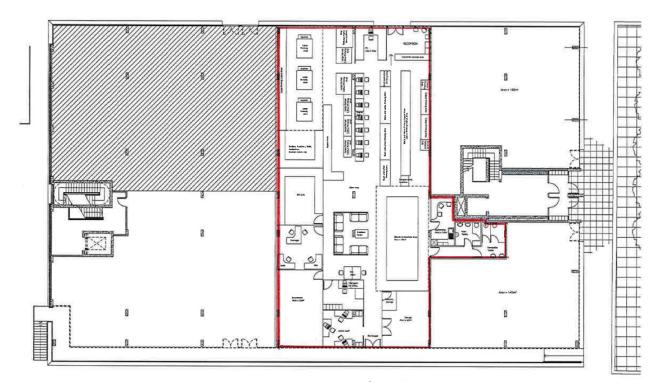

5 minutes walk of the numerous residential developments along Bridgewater Canal and Manchester Spinningfields.

The subject unit is positioned mid-terrace in Vicus Buildings between Akbars Balti and Rump N Ribs restaurants with Sapporo Teppanyaki restaurant occupying the adjoining building.

#### **ACCOMMODATION**

The unit provides regular rectangular accommodation extending to **5,047 sqft (469 sqm)**, including its own WC's facilities.

The premises will suit a variety of uses including retail, offices and restaurant use.

### LEASE

The premises are available by way of a new lease on effectively full repairing and insuring terms for a period of 10 years, subject to fifth year upward only rent review.

### RENT

£80,000 per annum.

# cheetham&mortimer







### SERVICE GRAPHICS PLAN



### cheetham&mortimer

## VICUS BUILDING, LIVERPOOL ROAD, MANCHESTER, M3 4AQ



### RATEABLE VALUE

The premises have a rateable value of £97,000 Interested parties are advised to verify this information by the Local Rating Authority (www.voa.gov.uk).

### VAT

All prices, outgoings and rentals are exclusive of, but may be liable to VAT.

### CODE FOR LEASING BUSINESS PREMISES

Please be aware of the RICS Code for Leasing Business Premises which can be found on www.rics.org/globalassets/code-for-leasing\_ps-version\_feb-2020.pdf

We recommend you obtain professional advice if you are not represented.

### LEGAL COSTS

Each Party is to be responsible for their own legal costs incurred in the transaction.

#### **EPC**

The premises have an energy performance asset rating of 78 (Band D). A