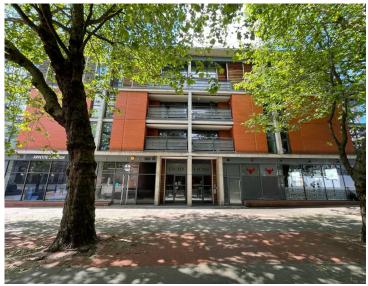

### RETAIL/RESTAURANT UNIT-UNDER OFFER

VICUS BUILDING, LIVERPOOL ROAD, MANCHESTER, M3 4AQ

- Highly Prominent City Centre Location
- Directly opposite the Museum of Science and Industry
- 5,047 sqft (469 sqm)
- **£**80,000 per annum

### DESCRIPTION

Vicus Building fronts Liverpool Road directly opposite the Museum of Science and Industry (MOSI). To the rear is Castlefield Bowl events space. The location is within 5 minutes walk of the numerous residential developments along Bridgewater Canal and Manchester Spinningfields.