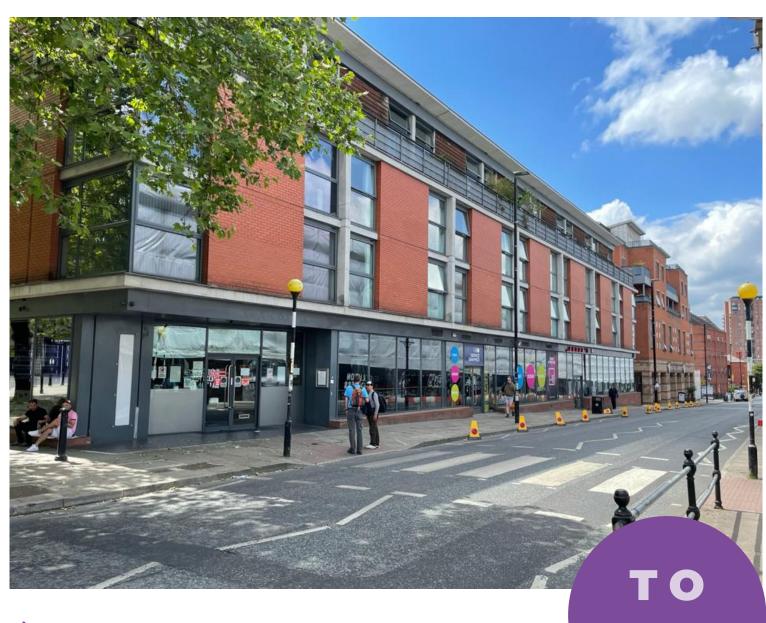

### RETAIL/RESTAURANT UNIT-UNDER OFFER

VICUS BUILDING, LIVERPOOL ROAD, MANCHESTER, M3 4AQ

- Highly Prominent City Centre Location
- Directly opposite the Museum of Science and Industry
- 5,047 sqft (469 sqm)
- **£**80,000 per annum

### DESCRIPTION

Vicus Building fronts Liverpool Road directly opposite the Museum of Science and Industry (MOSI). To the rear is Castlefield Bowl events space. The location is within 5 minutes walk of the numerous residential developments along Bridgewater Canal and Manchester Spinningfields.

The subject unit is positioned mid-terrace in Vicus Buildings between Akbars Balti and Rump N Ribs restaurants with Sapporo Teppanyaki restaurant occupying the adjoining building.