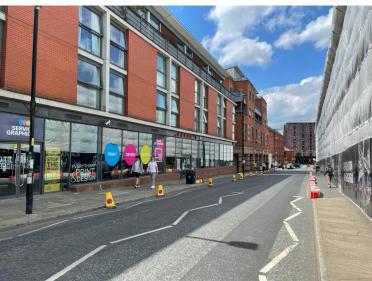

### DESCRIPTION

Vicus Building fronts Liverpool Road directly opposite the Museum of Science and Industry (MOSI). To the rear is Castlefield Bowl events space. The location is within 5 minutes walk of the numerous residential developments along Bridgewater Canal and Manchester Spinningfields.

The subject unit is positioned mid-terrace in Vicus Buildings between Akbars Balti and Rump N Ribs restaurants with Sapporo Teppanyaki restaurant occupying the adjoining building.