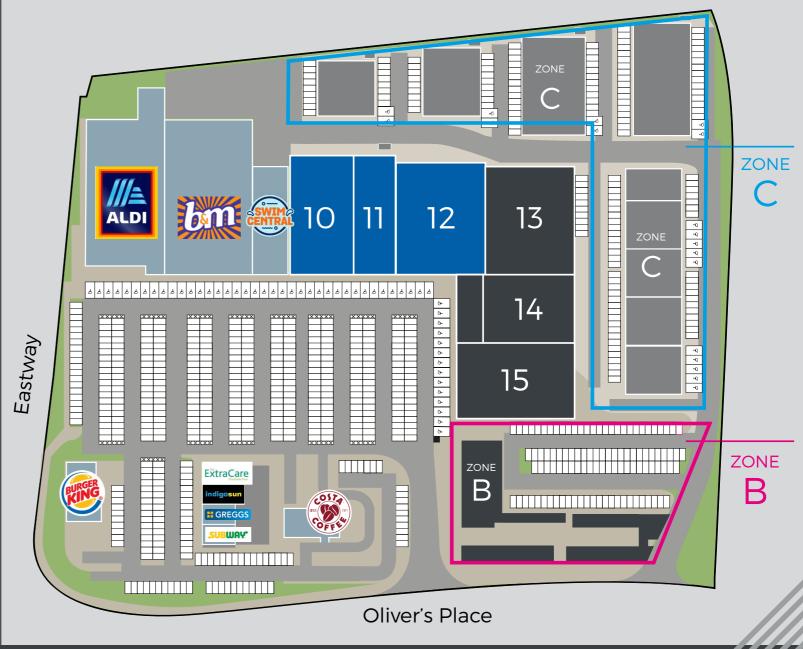

### **Retail Units**

| UNIT 10 | 11,500 sq ft |
|---------|--------------|
| UNIT 11 | 7,500 sq ft  |
| UNIT 12 | 15,000 sq ft |

#### **UNIT 13**

Self Storage (over 4 floors)

age 57,000 sq ft

### UNIT 14

**Gym** 12,000 sq ft plus 8,000 sq ft mezzanine.

#### Unit 15

**Family Entertainment Centre** 13,250 sq ft plus full mezzanine

### **ZONE B**

Container park, leisure, street food hall, co-working space -25,000 sq ft.

### **ZONE C**

Industrial/Trade Counter/Offices 58,000 sq ft

## Site Plan

**RENT: Upon Application** 