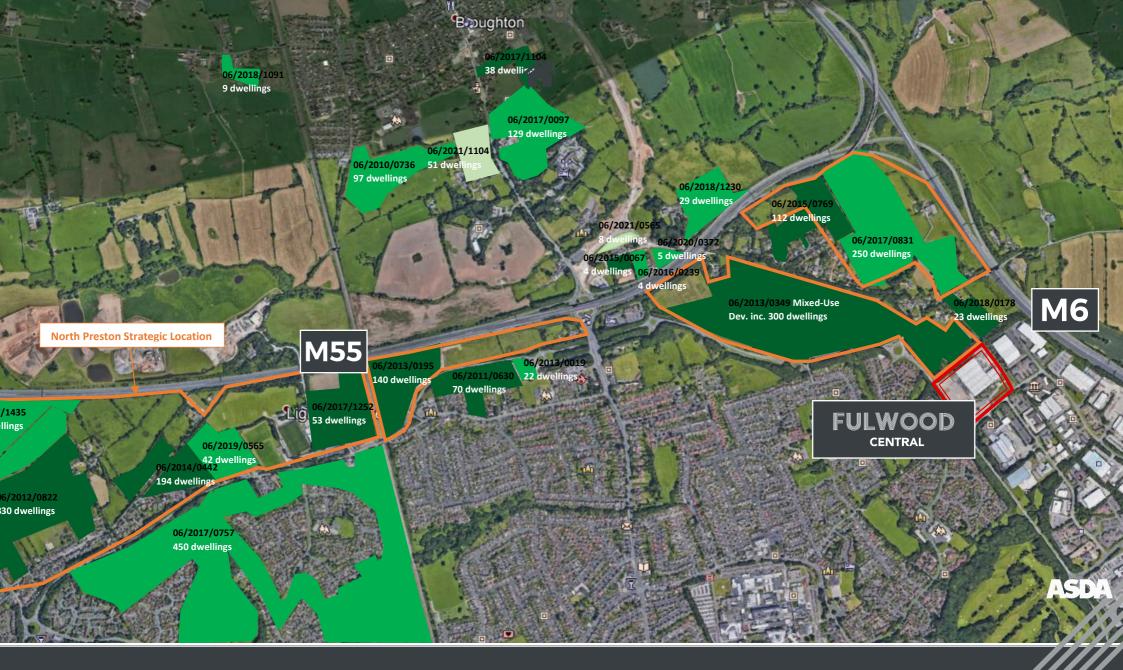

## Location

The site is situated in a highly prominent position fronting Eastway (B6241), in an affluent area approximately 3 miles north of Preston town centre and close to Junction 31A of the M6 and Junction 1 of the M55. ASDA supermarket is situated 500m south east of the site.

There is a population of 129,300 within a 3 mile radius of the site and an average household annual income of £43,000 (national average £29,900) within a 1 mile radius of the site.