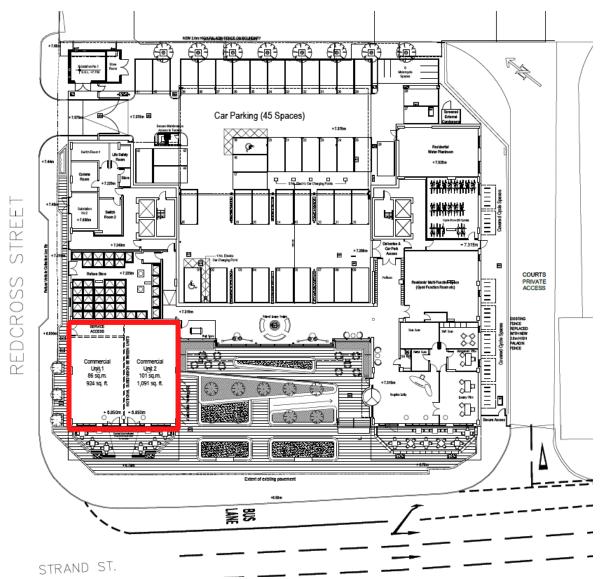

## ACCOMMODATION

The premises are arranged over ground floor only comprising the following approximate areas:

| Unit 1        | 926 sqft   | (86 sq m)  |
|---------------|------------|------------|
| Unit 2        | 1,091 sqft | (101 sq m) |
| Combined Unit | 2,017 sqft | (187 sq m) |