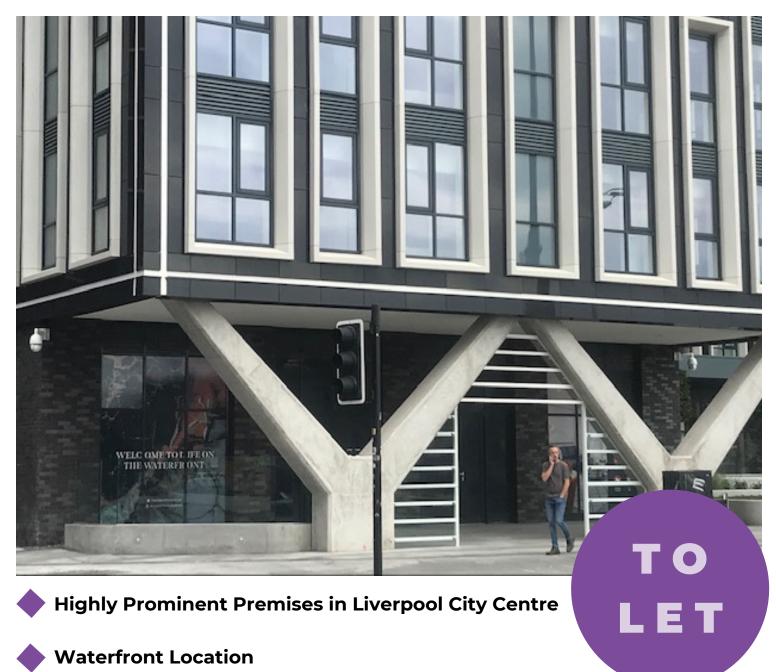

## PROMINENT COMMERCIAL PREMISES TO LET

THE COPPER HOUSE, 21 STRAND STREET, LIVERPOOL, L1 8LT

Potential for covered Outdoor Seating

Arranged over Ground Floor

Rent of £40,000 per annum

## LOCATION

The Copper House is a landmark collection of 382 rental apartments, a lounge, a fully equipped gym and a 16th floor garden offering far-reaching views across the Liverpool skyline.

The premises are situated in the heart of Liverpool city centre in a highly prominent and sought after waterfront location fronting The Strand. Located on the iconic dockside of Liverpool, moments from Liverpool One and directly opposite The Albert Dock, the premises are ideally located for both retailers and food and beverage operators alike.