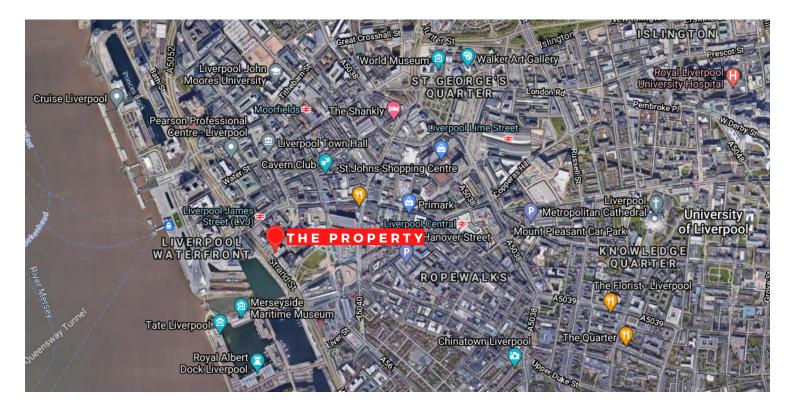

## LOCATION

The Copper House is a landmark collection of 382 rental apartments, a lounge, a fully equipped gym and a 16th floor garden offering far-reaching views across the Liverpool skyline.

The premises are situated in the heart of Liverpool city centre in a highly prominent and sought after waterfront location fronting The Strand. Located on the iconic dockside of Liverpool, moments from Liverpool One and directly opposite The Albert Dock, the premises are ideally located for both retailers and food and beverage operators alike.

Established operators in the immediate vicinity include Travel Lodge, Tesco Express and Heavenly Desserts.