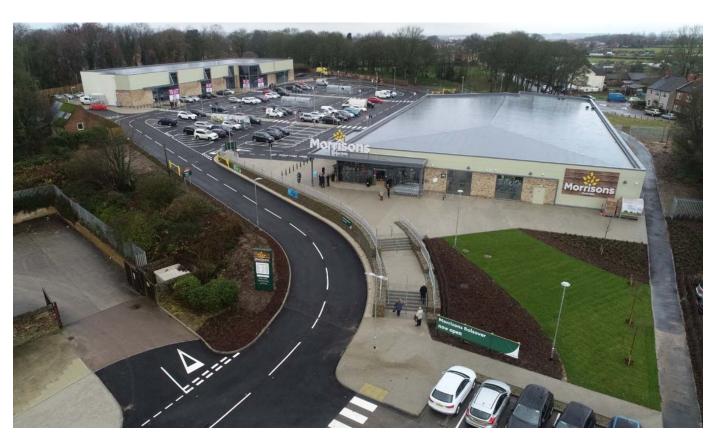

## LOCATION & DESCRIPTION

The new retail development is situated within Bolsover Town Centre. The site adjoins Town End, the main shopping street, where existing occupiers include the Co-op, Fultons Frozen Foods, Card Factory and Farm Foods.

The town has an immediate an immediate population of 11,673 and 83,104 within a 15 minute drive time.

The development comprises of a new Wm Morrisons food store of 25,855 sq ft together with the adjacent retail terrace and car parking. Other occupiers include Nutmeg and Croft Vets.