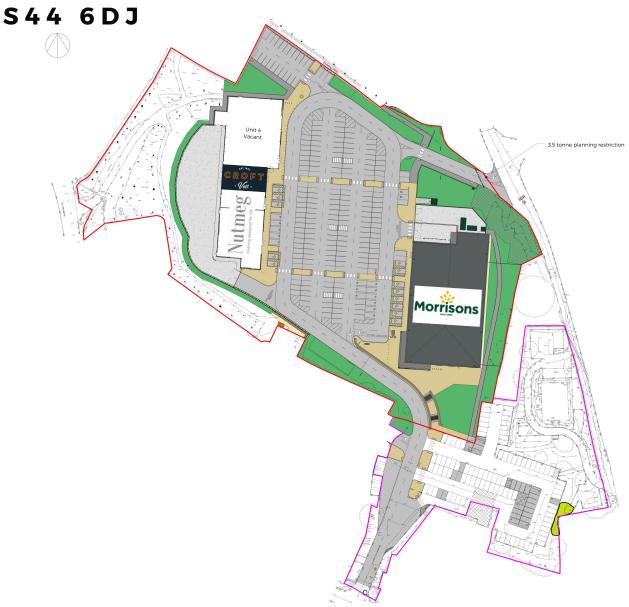

## LOCATION & DESCRIPTION

The new retail development is situated within Bolsover Town Centre. The site adjoins Town End, the main shopping street, where existing occupiers include the Co-op, Fultons Frozen Foods, Card Factory and Farm Foods.

The town has an immediate an immediate population of 11,673 and 83,104 within a 15 minute drive time.

The development comprises of a new Wm Morrisons food store of 25,855 sq ft together with the adjacent retail terrace and car parking. Other occupiers include Nutmeg and Croft Vets.

### **ACCOMMODATION**

Units are available as follows:

Unit 1 Nutmeg

Unit 2 Nutmeg

Unit 3 Croft Vets

Unit 4 10,140 sqft, capable of subdivision to provide

units of 4,575sqft and 5,502sqft.