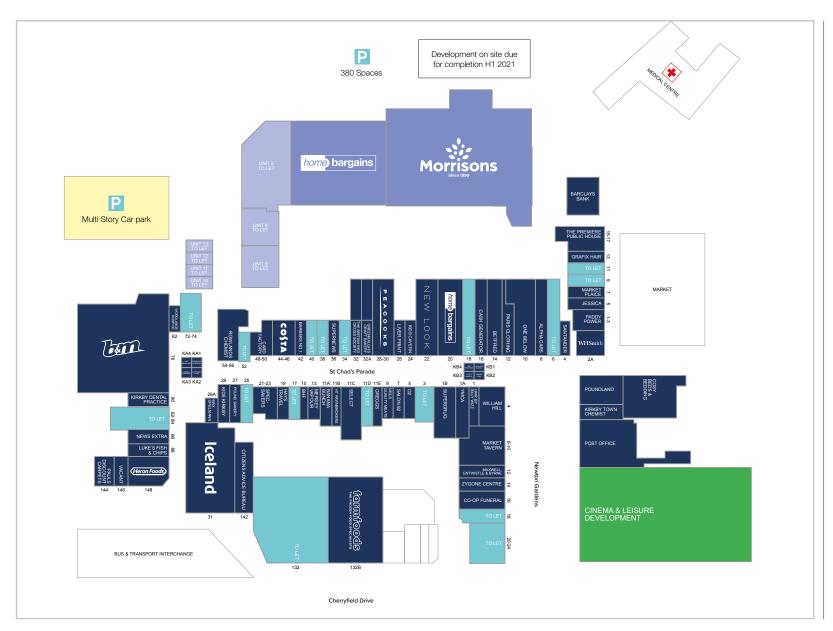

| ANCHOR RETAILERS    |               |        |  |
|---------------------|---------------|--------|--|
| UNIT                | RETAILER      | SQ FT  |  |
| 1B St Chad's Parade | Superdrug     | 2,620  |  |
| 20 St Chad's Parade | Home Bargains | 5,642  |  |
| 31 St Chad's Parade | Iceland       | 18,251 |  |
| 31 St Chad's Parade | Costa         | 3.040  |  |

| AVAILABILITY             |        |       |
|--------------------------|--------|-------|
| UNIT                     |        | SQ FT |
| 3 St Chad's Parade       | To Let | _     |
| 6 St Chad's Parade       | To Let | -     |
| 11D St Chad's Parade     | To Let | 1,359 |
| 17 St Chad's Parade      | To Let | 1,328 |
| 18 St Chad's Parade      | To Let | 1,328 |
| 25 St Chad's Parade      | To Let | 1,197 |
| 34 St Chad's Parade      | To Let | -     |
| 38 St Chad's Parade      | To Let | 1,308 |
| 40 St Chad's Parade      | To Let | 1,302 |
| 52 St Chad's Parade      | To Let | _     |
| 72-74 St Chad's Parade   | To Let | _     |
| 82-84 St Chad's Parade   | To Let | -     |
| 20-24 Newtown<br>Gardens | To Let | 6,548 |
| 18 Newtown Gardens       | To Let | -     |
| 9 Market Square          | To Let | 1,145 |
| 11 Market Square         | To Let | 1,176 |
| 132 Cherryfield Drive    | To Let | -     |

NEW RIV≋R

KIRKBY, L32 8RD

| COMMITTED |               |        |
|-----------|---------------|--------|
| UNIT      | RETAILER      | SQ FT  |
| 1         | Morrisons     | 45,000 |
| 6/7       | Home Bargains | 20,000 |
| 14        | KFC           | 3,300  |

| AVAILABILITY |        |        |  |  |
|--------------|--------|--------|--|--|
| UNIT         |        | SQ FT  |  |  |
| 5            | To Let | 10,280 |  |  |
| 8            | To Let | 3,627  |  |  |
| 9            | To Let | 3,875  |  |  |
| 10           | To Let | 840    |  |  |
| 11           | To Let | 800    |  |  |
| 12           | To Let | 800    |  |  |
| 13           | To Let | 800    |  |  |
| 15           | To Let | 1,850  |  |  |