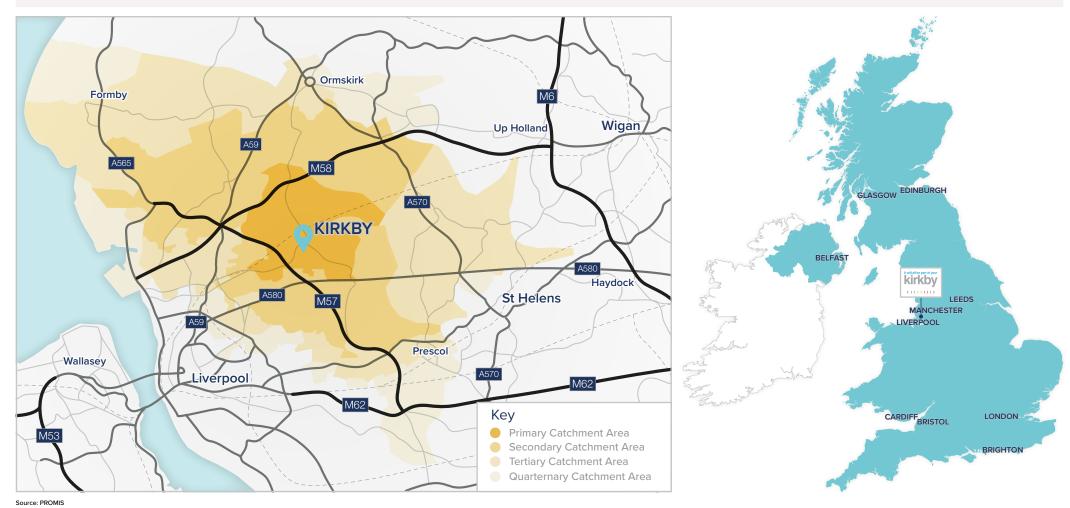

NEW RIV≅R

KIRKBY, L32 8RD

4EC 000

456,022

total retail catchment

110,000

total catchment within 10 minute drive time

£

£932m p.a.

comparison goods spend

£

£4,900 p.a.

average household comparison goods spend

NEW RIV≅R

KIRKBY, L32 8RD

KIRKBY, L32 8RD