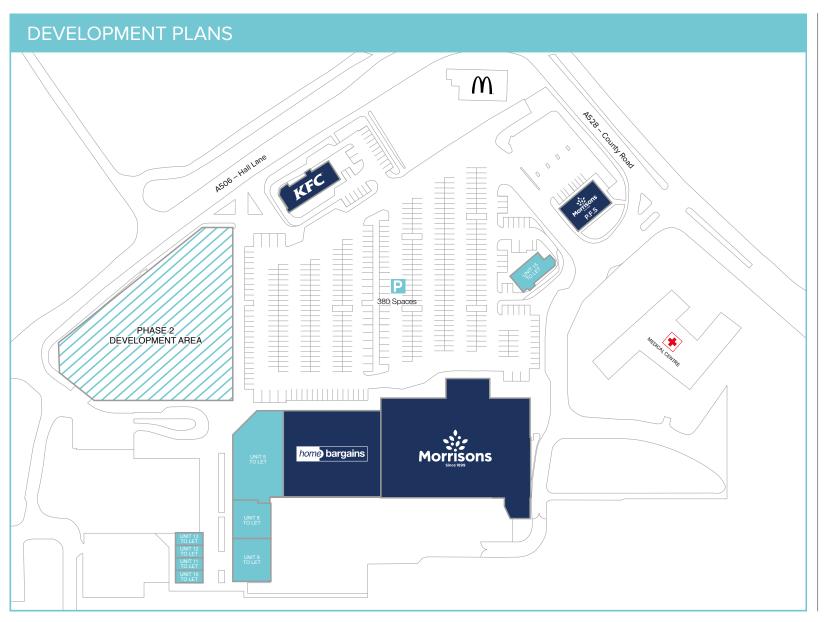

NEW RIV≋R

KIRKBY, L32 8RD

| COMMITTED |               |        |
|-----------|---------------|--------|
| UNIT      | RETAILER      | SQ FT  |
| 1         | Morrisons     | 45,000 |
| 6/7       | Home Bargains | 20,000 |
| 14        | KFC           | 3,300  |

| AVAILABILITY |        |        |  |  |
|--------------|--------|--------|--|--|
| UNIT         |        | SQ FT  |  |  |
| 5            | To Let | 10,280 |  |  |
| 8            | To Let | 3,627  |  |  |
| 9            | To Let | 3,875  |  |  |
| 10           | To Let | 840    |  |  |
| 11           | To Let | 800    |  |  |
| 12           | To Let | 800    |  |  |
| 13           | To Let | 800    |  |  |
| 15           | To Let | 1,850  |  |  |