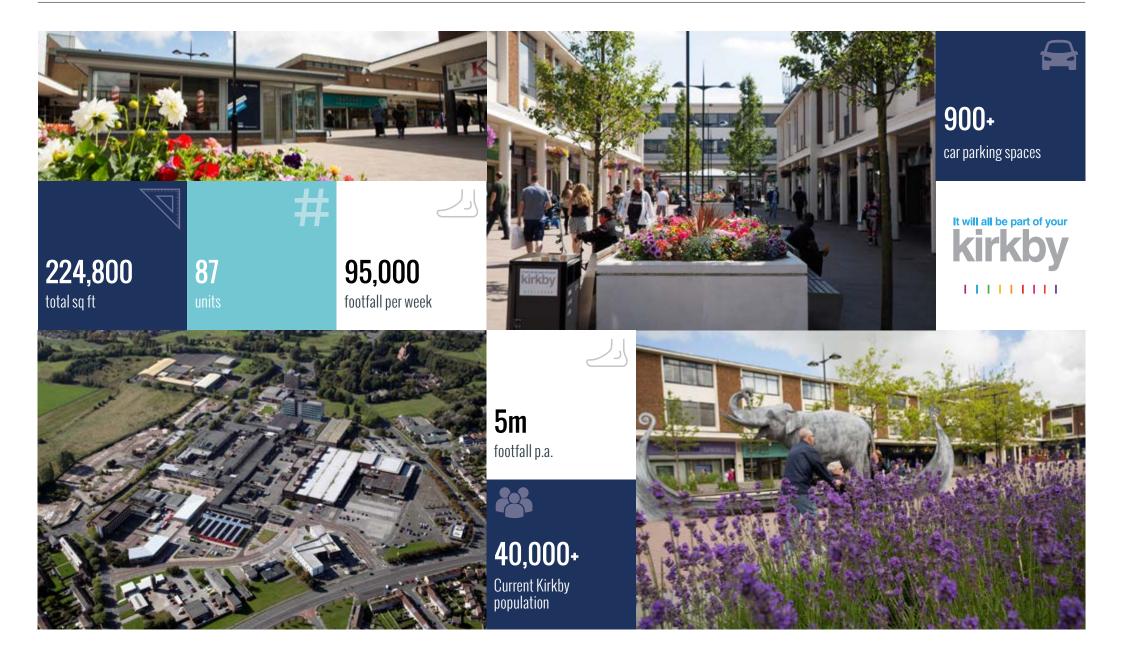

NEW RIV≅R

KIRKBY, L32 8RD

4EC 000

456,022

total retail catchment

110,000

total catchment within 10 minute drive time

£

£932m p.a.

comparison goods spend

£

£4,900 p.a.

average household comparison goods spend

NEW RIV≅R

KIRKBY, L32 8RD

KIRKBY, L32 8RD