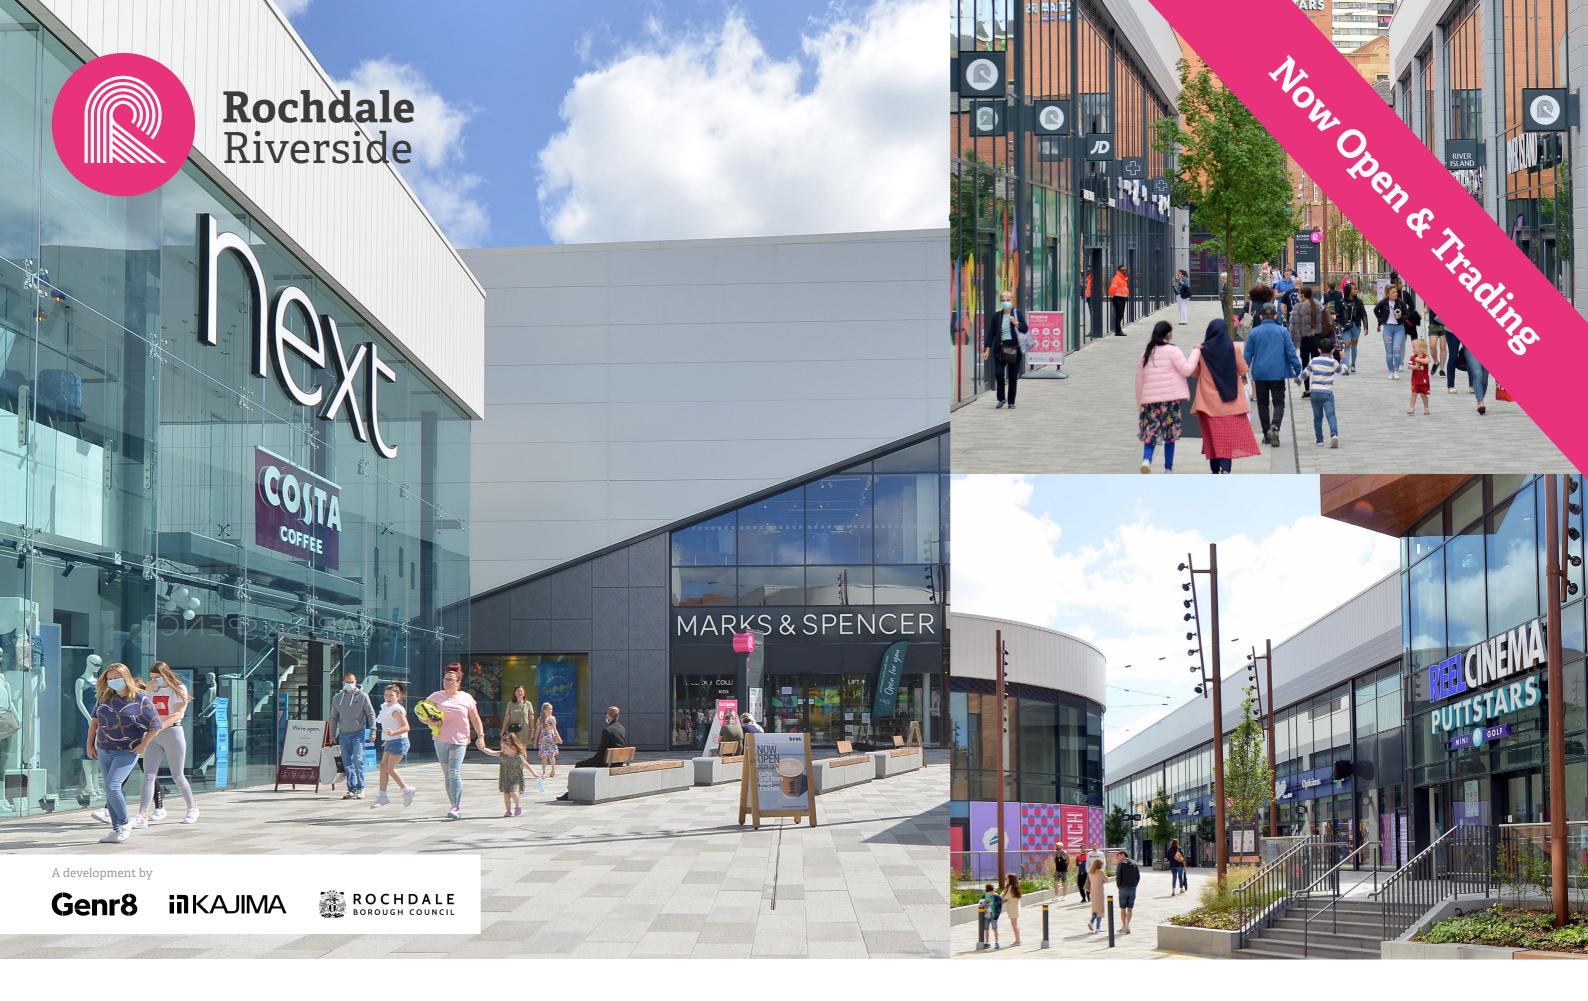

Rochdale Riverside completed in April 2020 to transform the shopping experience in Rochdale town centre, offering;

150,000 sq ft retail space anchored by:

M&S

50,000 sq ft leisure space anchored by:

**REELCINEMA** 

High quality public realm & events square

520-space multi-storey car park

A fantastic line-up of retailers and leisure operators already open and welcoming customers!

M&S next #

**RIVER ISLAND** 

TheWorks.co.uk