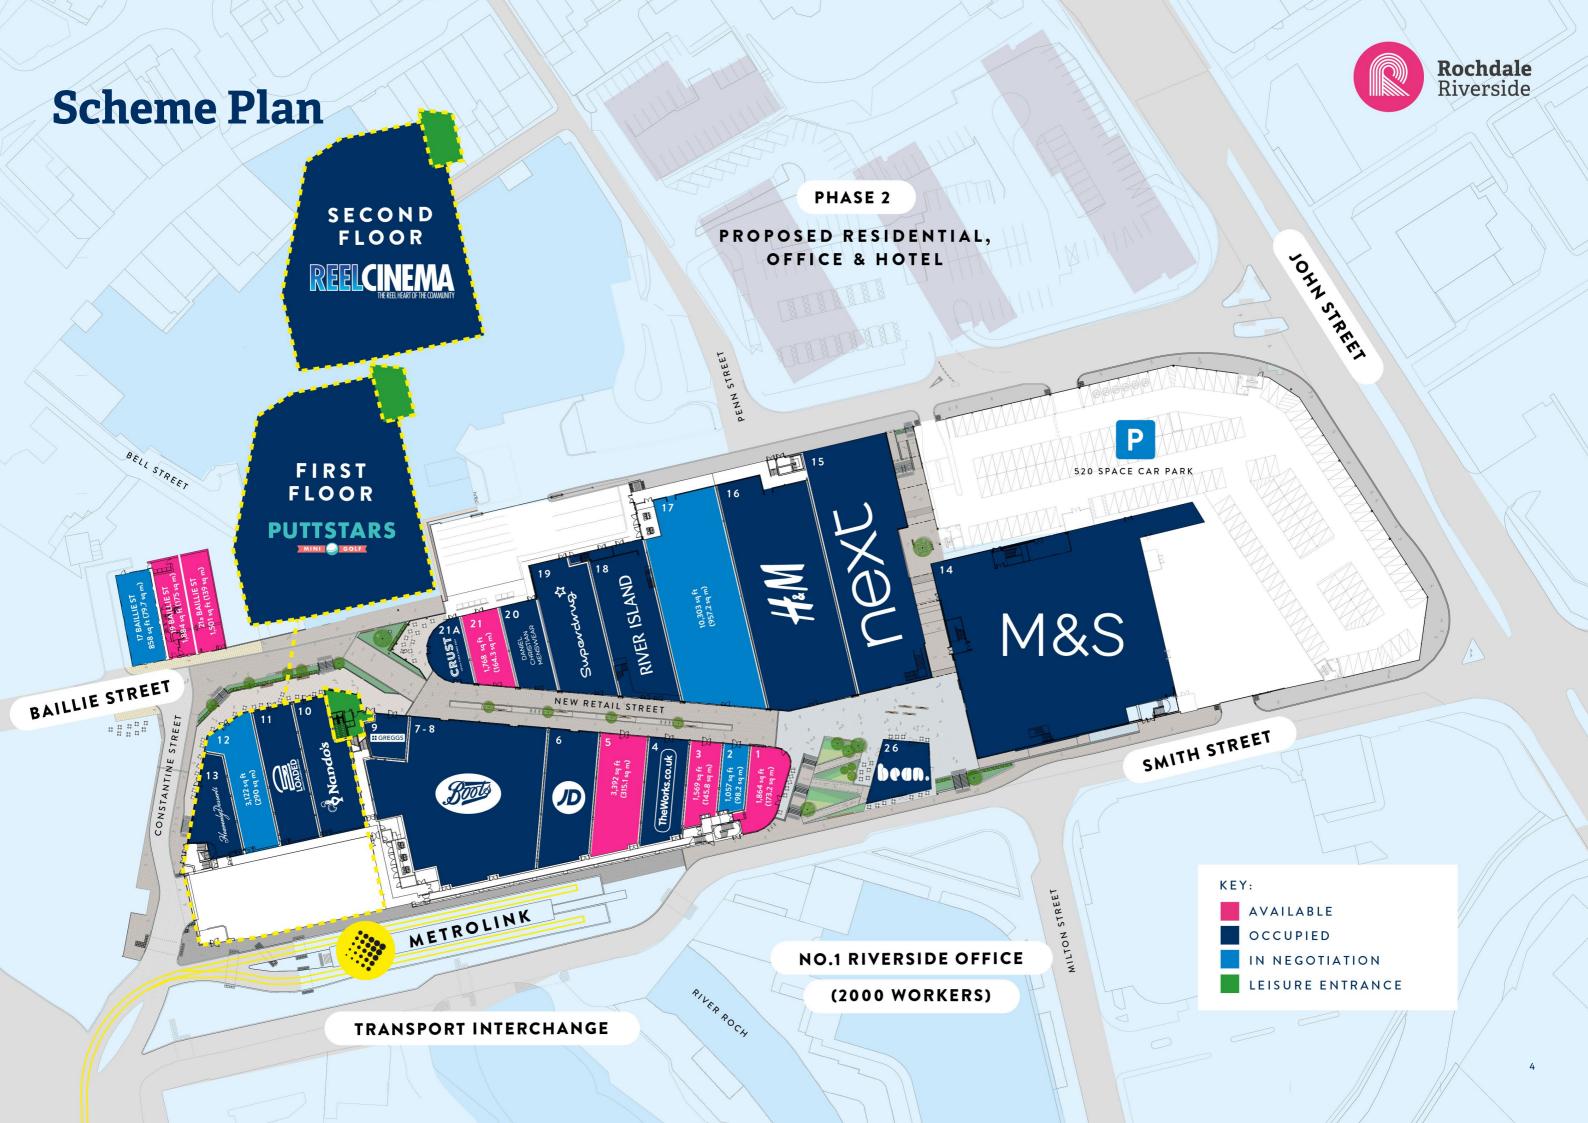

Rochdale Riverside completed in April 2020 to transform the shopping experience in Rochdale town centre, offering;

150,000 sq ft retail space anchored by:

M&S

50,000 sq ft leisure space anchored by:

**REELCINEMA** 

High quality public realm & events square

520-space multi-storey car park

A fantastic line-up of retailers and leisure operators already open and welcoming customers!

M&S next #

**RIVER ISLAND** 

TheWorks.co.uk

## Location

Rochdale Riverside is located in the heart of Rochdale town centre, making it easily accessible by:

520-space multi-storey car park

Located adjacent to the Rochdale Town Centre Metrolink station

- Rochdale Riverside forms part of Rochdale Borough Council's £250million regeneration of the town centre. Phase 2 is planned to include apartments, a hotel and workspace.
- Rochdale benefits from a catchment shopper population of over 1 million people.
- 12,000 homes are identified for development within the Rochdale catchment.
- Over 8,000 businesses operate in Rochdale with 500,000 sq ft of employment space targeted for development in the Kingsway Business Park.