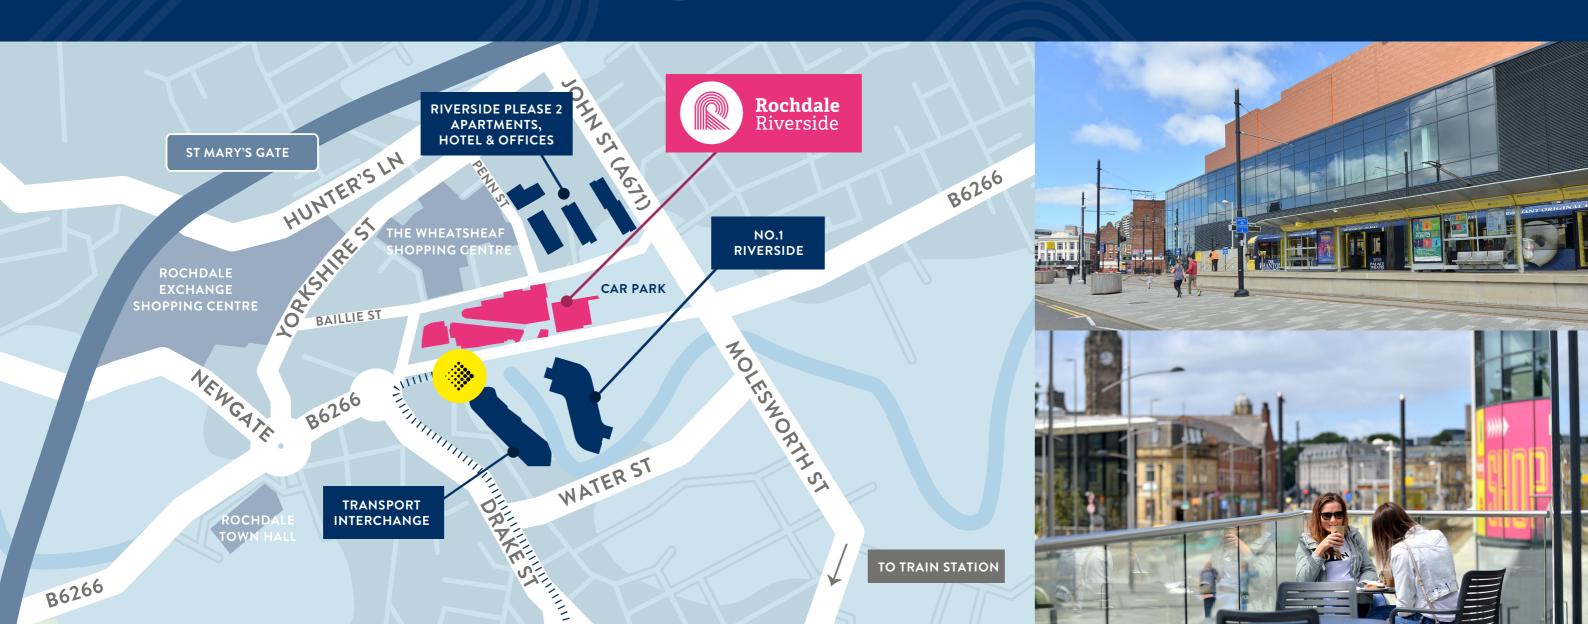

## Location

Rochdale Riverside is located in the heart of Rochdale town centre, making it easily accessible by:

520-space multi-storey car park

Located adjacent to the Rochdale Town Centre Metrolink station