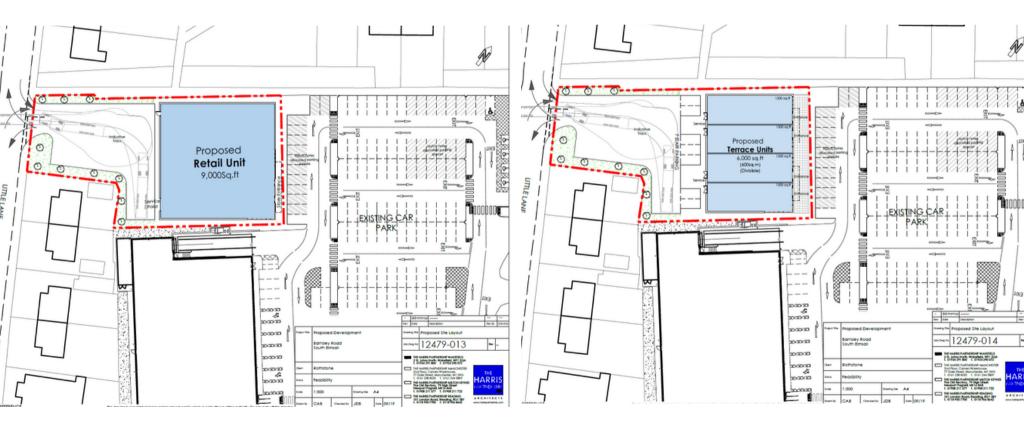

### PROPOSED NEW RETAIL/LEISURE UNITS TO LET SUBJECT TO PLANNING

UNITS FROM 1,500 SQFT - 9,000 SQFT ADJACENT TO A NEW ALDI. HOME BARGAINS AND ASDA WITHIN CLOSE PROXIMITY

#### SITUATION & DESCRIPTION

The site is located adjacent to a recently opened Aldi on the edge of South Elmsall town centre.

The area is an established retail location with nearby occupiers including Home Bargains and Asda. Immediately opposite is a Health Centre and the development provides the main car park for the town.

The proposed development offers the opportunity of providing a single unit of 9,000 sqft or alternatively a terrace of smaller units from 1,500 sqft upwards.