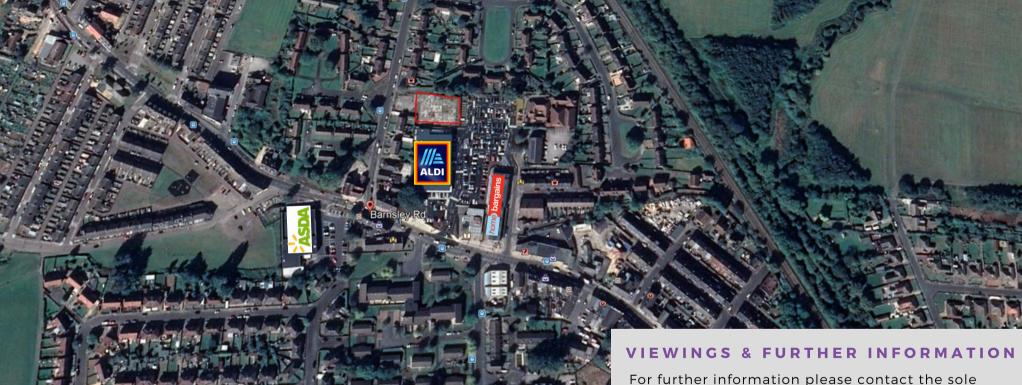

### PROPOSED NEW RETAIL/LEISURE UNITS TO LET SUBJECT TO PLANNING

UNITS FROM 1,500 SQFT - 9,000 SQFT ADJACENT TO A NEW ALDI. HOME BARGAINS AND ASDA WITHIN CLOSE PROXIMITY

#### SITUATION & DESCRIPTION

The site is located adjacent to a recently opened Aldi on the edge of South Elmsall town centre.

The area is an established retail location with nearby occupiers including Home Bargains and Asda. Immediately opposite is a Health Centre and the development provides the main car park for the town.