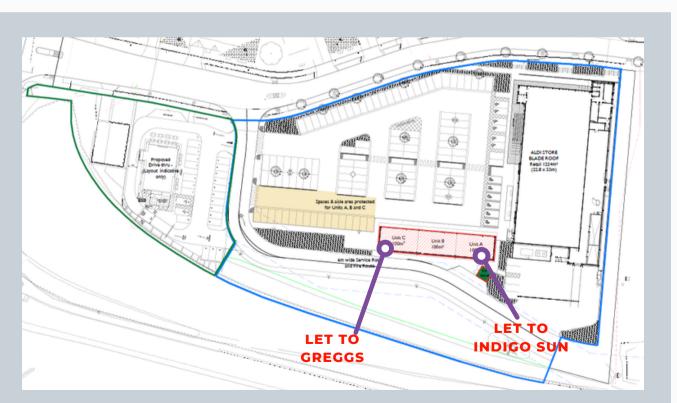

### **ACCOMMODATION**

The retail terrace presently comprises three units capable of combination or subdivision and extends to some 3,300 sq ft (300 sq m). Detailed plans are available upon request.

### DESCRIPTION

The scheme comprises a new shopping precinct that will comprise 3 retail units, a new Aldi store extending to some 18,500 sq ft

(1,718 sq m) and a Costa drive-thru/drive-to. The scheme benefits from a car park for some 136 vehicles.

# TERMS

Units will be made available by way of new effectively full repairing and insuring leases for terms of 15 years, subject to 5 yearly upward only rent reviews.

Unit A: 1,326 sq ft (123.3 sq m) Let To Indigo Sun (opening soon)

Unit B: 764 sq ft (71 sq m) £17,500 per annum-UNDER OFFER

Unit C: 1,200 sq ft (111.5 sq m) Let To Greggs (opening soon)