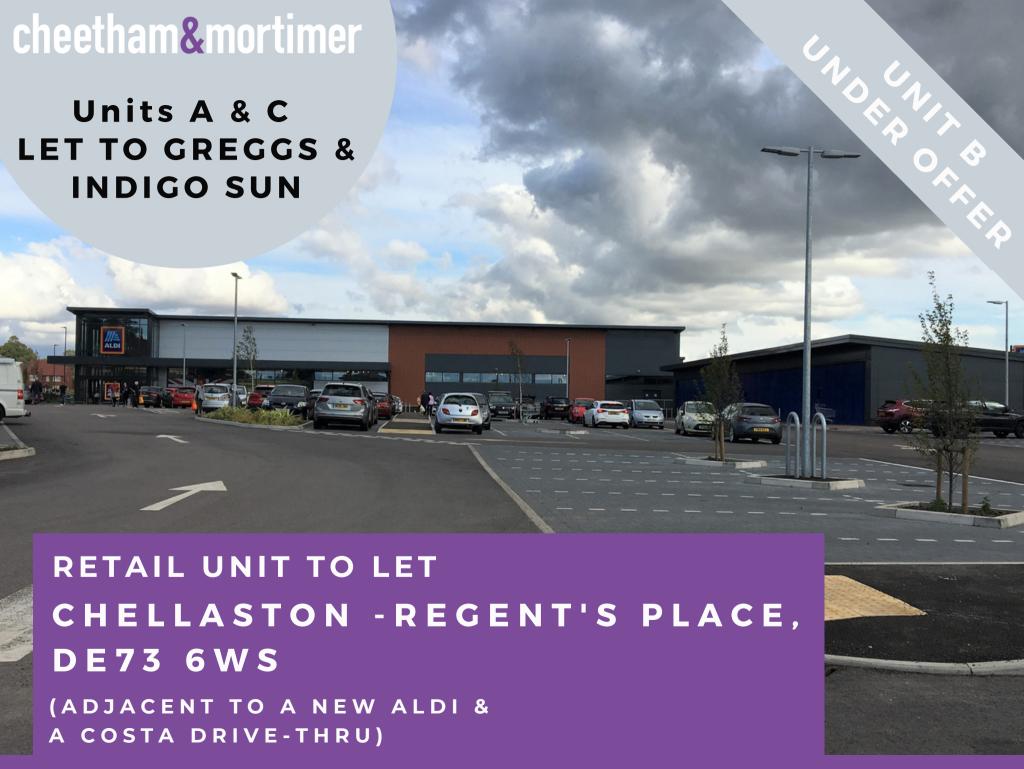

### **ACCOMMODATION**

The retail terrace presently comprises three units capable of combination or subdivision and extends to some 3,300 sq ft (300 sq m). Detailed plans are available upon request.

### DESCRIPTION

The scheme comprises a new shopping precinct that will comprise 3 retail units, a new Aldi store extending to some 18,500 sq ft

(1,718 sq m) and a Costa drive-thru/drive-to. The scheme benefits from a car park for some 136 vehicles.

# TERMS

Units will be made available by way of new effectively full repairing and insuring leases for terms of 15 years, subject to 5 yearly upward only rent reviews.

Unit A: 1,326 sq ft (123.3 sq m) Let To Indigo Sun (opening soon)

Unit B: 764 sq ft (71 sq m) £17,500 per annum-UNDER OFFER

Unit C: 1,200 sq ft (111.5 sq m) Let To Greggs (opening soon)