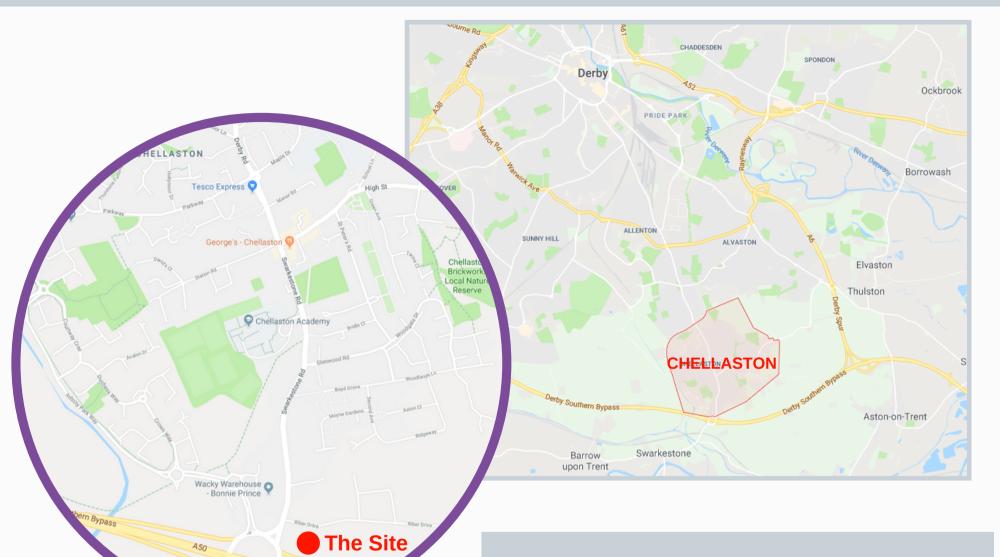

## LOCATION

Derby Southern Bypas

Located approximately 6.5 km / 4 miles from Derby City Centre, the new development is located on Riber Drive, just off the A514 and adjacent to the A50. Chellaston is an affluent suburb of Derby with significant new residential development being undertaken currently.