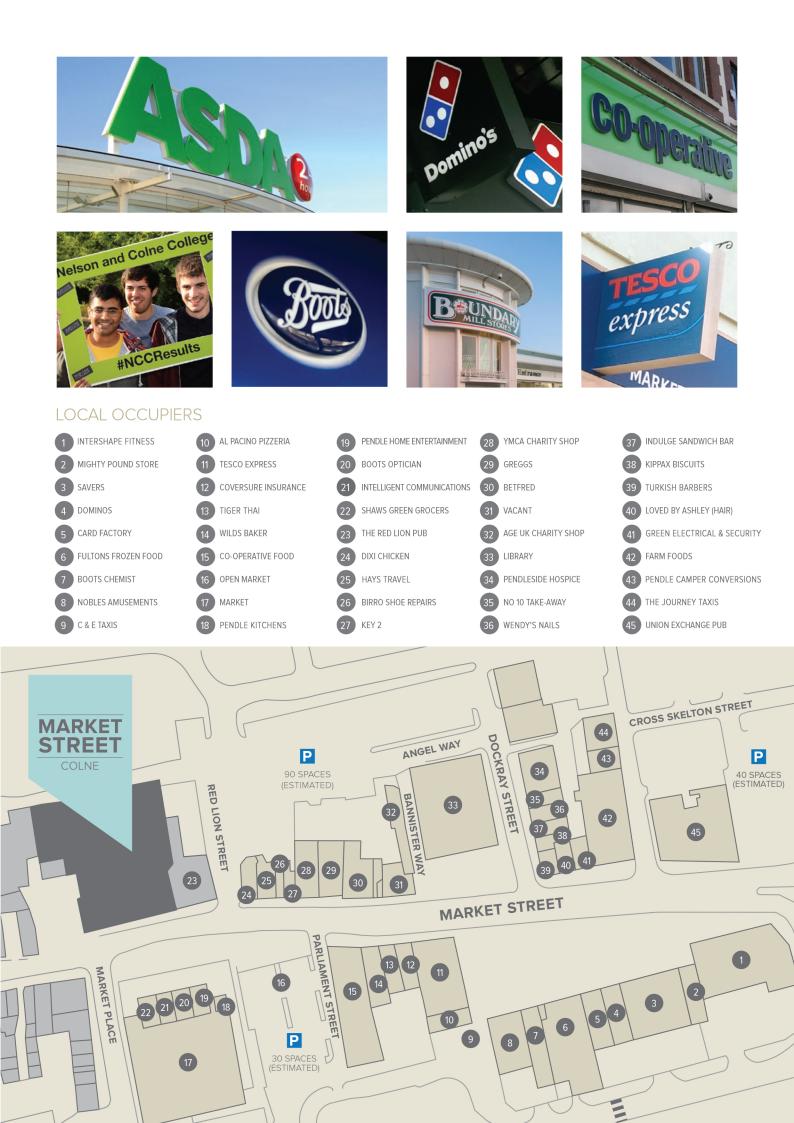

## THE DEVELOPMENT

THE SITE IS SITUATED IN THE HEART OF THE TOWN WHERE A NUMBER OF MULTIPLE RETAILERS ARE FOUND SUCH AS **BETFRED, CO-OPERATIVE FOOD, SANTANDER, AND BOOTS OPTICIANS.** 

NOTABLE NATIONAL OCCUPIERS WITHIN CLOSE PROXIMITY INCLUDE GREGGS, BOOTS THE CHEMIST, TESCO EXPRESS, SAVERS HEALTH & BEAUTY, DOMINOS AND CARD FACTORY.

### MARKET STREET