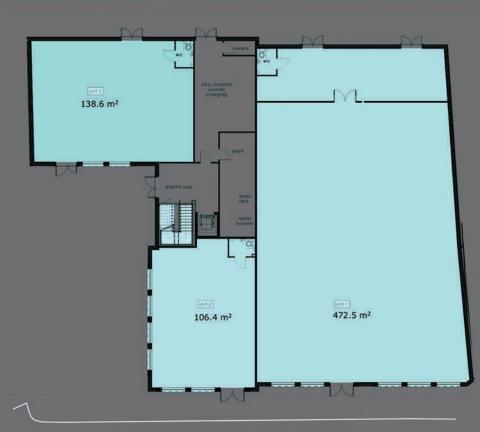

### FLOOR PLAN

THE SCHEME HAS BEEN DESIGNED TO ACCOMMODATE 3 UNITS FROM 1,110 SQ. FT. WITH THE FLEXIBILITY TO SPLIT UNIT 1 INTO 2 SMALLER UNITS IF REQUIRED.

THE UNITS WILL BE AVAILABLE ON A LEASEHOLD BASIS FOR A TERM TO BE AGREED.