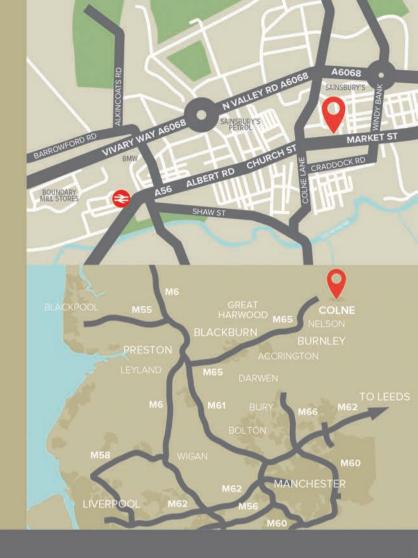

## THE LOCATION

#### COLNE IS AN AFFLUENT TOWN AND THE SECOND LARGEST IN PENDLE BOROUGH, LOCATED APPROXIMATELY 8 MILES FROM BURNLEY.

COLNE BENEFITS FROM EXCELLENT TRANSPORT INFRASTRUCTURE WITH THE M65 TERMINATING TO THE WEST OF THE TOWN, THIS PROVIDES ACCESS NORTH/SOUTH VIA JUNCTION 2 WITH THE M6, AND SOUTH EAST INTO MANCHESTER VIA THE M61.

COLNE IS WELL CONNECTED TO THE NATIONAL RAILWAY NETWORK WHICH RUNS TO NELSON, BRIERFIELD AND BURNLEY AND ON TO PRESTON AND BLACKPOOL.

COLNE IS NOW CONSIDERED A SHOPPING DESTINATION, NOT ONLY HAVING A VIBRANT AND BUSY TOWN CENTRE BUT ALSO BOUNDARY RETAIL PARK, SITUATED AT THE END OF THE M65, WITH OCCUPIERS INCLUDING ASDA, NEXT, ARGOS EXTRA, POUNDWORLD, PETS AT HOME AND DFS ALONG WITH THE FLAGSHIP BOUNDARY MILL STORE, ONE OF THE FIRST FACTORY OUTLETS IN THE UK ESTABLISHED IN 1983.

ALSO CLOSE BY ON NORTH VALLEY RETAIL PARK ARE LIDL, ALDI, TK MAXX, POUNDSTRETCHER, MCDONALDS. KFC AND MATALAN.