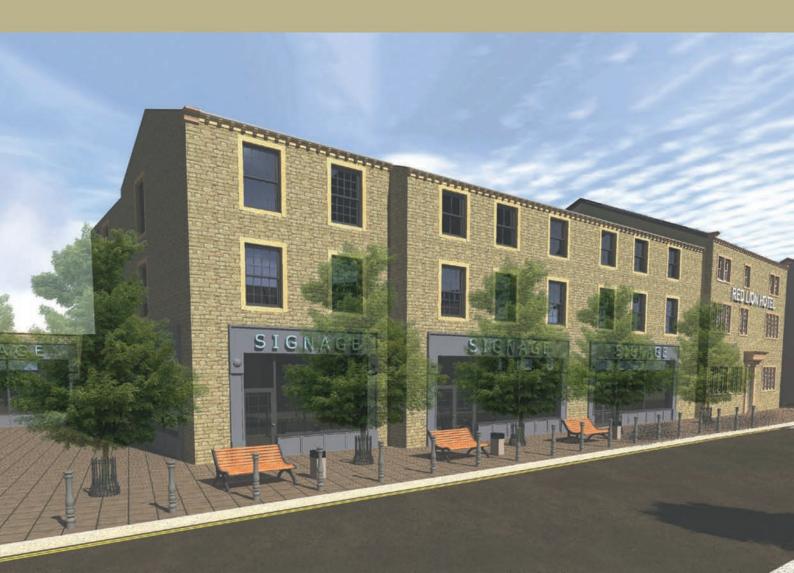

# NEW BUILD TOWN CENTRE RETAIL & LEISURE UNITS FROM 1,110 SQ.FT. (103 SQ.M.) TO 5,040 SQ.FT. (468 SQ.M.)

## THIS EXCITING NEW RETAIL AND LEISURE OPPORTUNITY WILL OCCUPY A PROMINENT POSITION ON MARKET STREET, THE MAIN ROUTE THROUGH COLNE TOWN CENTRE.

## THE DEVELOPMENT

THE SITE IS SITUATED IN THE HEART OF THE TOWN WHERE A NUMBER OF MULTIPLE RETAILERS ARE FOUND SUCH AS **BETFRED, CO-OPERATIVE FOOD, SANTANDER, AND BOOTS OPTICIANS.** 

NOTABLE NATIONAL OCCUPIERS WITHIN CLOSE PROXIMITY INCLUDE GREGGS, BOOTS THE CHEMIST, TESCO EXPRESS, SAVERS HEALTH & BEAUTY, DOMINOS AND CARD FACTORY.