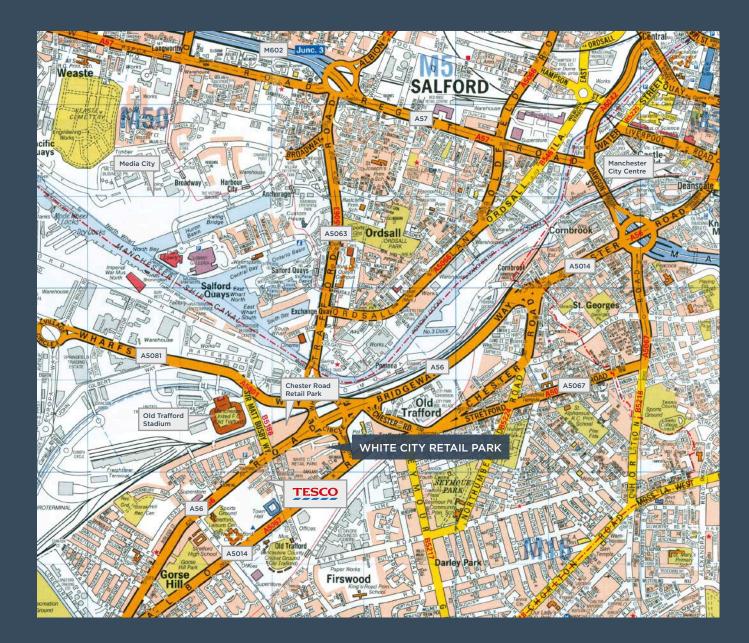

## WHITE CITY RETAIL PARK / LOCATION

## **Key Points**

- White City Retail Park is situated in a highly prominent location fronting Chester Road (A56), one of Manchester's principal routes connecting Manchester city centre and South Manchester.
- Situated 2 miles from Manchester City Centre, the scheme benefits from strong traffic flows along Chester Road of approximately
  40,359 cars per day.
- The estimated shopping population of Manchester is 744,000 ranking the city 3rd of the PROMIS centres, which is above the average for the major cities.
- Manchester central catchment population (2012): 2,040,198
- The scheme provides **210,570 sq ft** of retail space.
- Prime location in Trafford, Manchester.
- Opposite Chester Road Retail Park.
- Close to Old Trafford Football Stadium, Lancashire County Cricket Ground and Media City.
- Extensive refurbishment of existing units including new frontages is now completed. In excess of £10M on refurbishing & extending
- 658 free parking spaces.