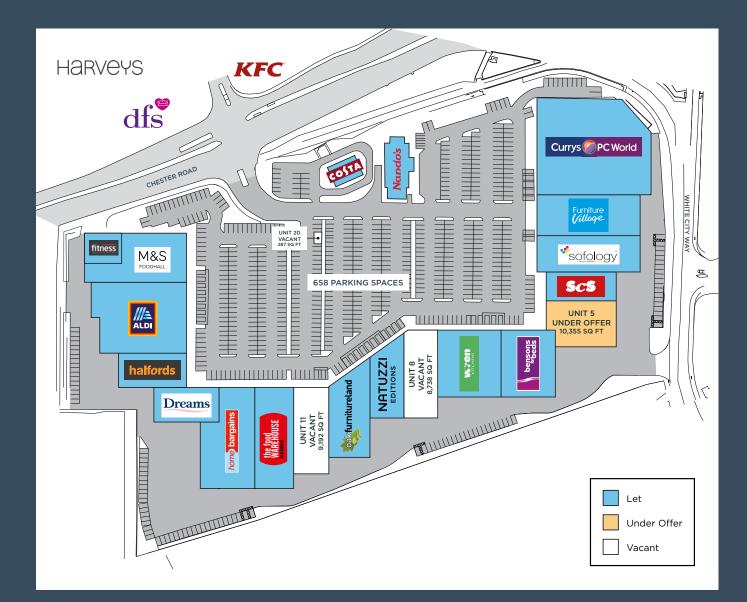

## WHITE CITY RETAIL PARK / SCHEME LAYOUT

#### **EXISTING RETAILERS**

| UNIT               | SQ M  | SQ FT  |
|--------------------|-------|--------|
| Currys             | 3,006 | 32,367 |
| Home Bargains      | 1,313 | 14,140 |
| Furniture Village  | 1,192 | 12,831 |
| The Food Warehouse | 1,146 | 12,335 |
| M&S Foodhall       | 1,115 | 12,000 |
| Powerhouse Fitness | 316   | 3,400  |
| Sofology           | 1,010 | 10,876 |
| Oak Furnitureland  | 990   | 10,665 |
| Natuzzi Editions   | 704   | 7,582  |
| Dreams             | 630   | 6,782  |
| ScS                | 826   | 8,891  |
| Bensons for Beds   | 830   | 8,939  |
| Wren Kitchens      | 1,180 | 12,707 |
| Nando's            | 317   | 3,412  |
| Aldi               | 1,848 | 19,890 |
| Halfords           | 620   | 6,671  |

#### AVAILABILITY

| UNIT       | SQ M | SQ FT  |
|------------|------|--------|
| 5          | 962  | 10,355 |
| 8          | 812  | 8,738  |
| 11         | 854  | 9,192  |
| 20 (Lodge) | 27   | 287    |